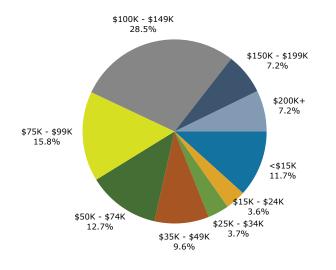

Latitude: 37.35264 Longitude: -77.41257

| Summary                                        |        | Census 2   | 2010   | Census 20 | 20         | 2024          | 1          | 2029          |
|------------------------------------------------|--------|------------|--------|-----------|------------|---------------|------------|---------------|
| Population                                     |        | 3          | 8,117  | 3,5       | 550        | 4,144         | 1          | 5,152         |
| Households                                     |        | 1          | ,287   | 1,5       | 513        | 1,797         | 7          | 2,349         |
| Families                                       |        |            | 920    | 1,0       | )22        | 1,178         | 3          | 1,537         |
| Average Household Size                         |        |            | 2.42   | 2         | .34        | 2.30          |            | 2.19          |
| Owner Occupied Housing Units                   |        |            | 876    | 8         | 390        | 1,048         | 3          | 1,181         |
| Renter Occupied Housing Units                  |        |            | 411    |           | 523        | 749           |            | 1,168         |
| Median Age                                     |        |            | 36.9   | 3         | 7.9        | 38.5          | 5          | 39.6          |
| Trends: 2024-2029 Annual Rate                  |        |            | Area   |           |            | State         |            | National      |
| Population                                     |        |            | 4.45%  |           |            | 0.37%         |            | 0.38%         |
| Households                                     |        |            | 5.50%  |           |            | 0.56%         |            | 0.64%         |
| Families                                       |        |            | 5.46%  |           |            | 0.46%         |            | 0.56%         |
| Owner HHs                                      |        |            | 2.42%  |           |            | 0.95%         |            | 0.97%         |
| Median Household Income                        |        |            | 3.00%  |           |            | 2.80%         |            | 2.95%         |
|                                                |        |            |        |           |            | 2024          |            | 2029          |
| Households by Income                           |        |            |        | N         | umber      | Percent       | Number     | Percent       |
| <\$15,000                                      |        |            |        |           | 210        | 11.7%         | 219        | 9.3%          |
| \$15,000 - \$24,999                            |        |            |        |           | 64         | 3.6%          | 72         | 3.1%          |
| \$25,000 - \$34,999                            |        |            |        |           | 67         | 3.7%          | 80         | 3.4%          |
| \$35,000 - \$49,999                            |        |            |        |           | 172        | 9.6%          | 198        | 8.4%          |
| \$50,000 - \$74,999<br>\$75,000 - \$00,000     |        |            |        |           | 228<br>284 | 12.7%         | 268        | 11.4%         |
| \$75,000 - \$99,999                            |        |            |        |           | 204<br>513 | 15.8%         | 313        | 13.3%         |
| \$100,000 - \$149,999<br>\$150,000 - \$199,999 |        |            |        |           | 130        | 28.5%<br>7.2% | 716<br>229 | 30.5%<br>9.7% |
| \$200,000+                                     |        |            |        |           | 130        | 7.2%          | 229        | 10.8%         |
| \$200,000+                                     |        |            |        |           | 150        | 7.270         | 233        | 10.070        |
| Median Household Income                        |        |            |        | 42        | 37,038     |               | \$100,905  |               |
| Average Household Income                       |        |            |        |           | 9,873      |               | \$119,393  |               |
| Per Capita Income                              |        |            |        |           | 0,536      |               | \$49,835   |               |
|                                                | Ce     | ensus 2010 | Cer    | sus 2020  | 0,000      | 2024          | 4.57000    | 2029          |
| Population by Age                              | Number | Percent    | Number | Percent   | Numbe      |               | Number     | Percent       |
| 0 - 4                                          | 178    | 5.7%       | 193    | 5.4%      | 221        | 5.3%          | 277        | 5.4%          |
| 5 - 9                                          | 220    | 7.1%       | 204    | 5.7%      | 243        |               | 278        | 5.4%          |
| 10 - 14                                        | 239    | 7.7%       | 218    | 6.1%      | 245        | 5 5.9%        | 305        | 5.9%          |
| 15 - 19                                        | 232    | 7.4%       | 257    | 7.2%      | 244        | 5.9%          | 284        | 5.5%          |
| 20 - 24                                        | 190    | 6.1%       | 226    | 6.4%      | 282        | 6.8%          | 298        | 5.8%          |
| 25 - 34                                        | 419    | 13.4%      | 538    | 15.2%     | 618        | 3 14.9%       | 760        | 14.8%         |
| 35 - 44                                        | 483    | 15.5%      | 460    | 13.0%     | 597        | 14.4%         | 784        | 15.2%         |
| 45 - 54                                        | 492    | 15.8%      | 472    | 13.3%     | 498        | 3 12.0%       | 628        | 12.2%         |
| 55 - 64                                        | 342    | 11.0%      | 486    | 13.7%     | 561        | 13.5%         | 607        | 11.8%         |
| 65 - 74                                        | 188    | 6.0%       | 305    | 8.6%      | 396        | 9.6%          | 560        | 10.9%         |
| 75 - 84                                        | 106    | 3.4%       | 138    | 3.9%      | 173        |               | 283        | 5.5%          |
| 85+                                            | 30     | 1.0%       | 53     | 1.5%      | 65         |               | 87         | 1.7%          |
|                                                |        | ensus 2010 | Cer    | nsus 2020 |            | 2024          |            | 2029          |
| Race and Ethnicity                             | Number | Percent    | Number | Percent   | Number     |               | Number     | Percent       |
| White Alone                                    | 2,219  | 71.2%      | 1,995  | 56.2%     | 2,223      |               | 2,678      | 52.0%         |
| Black Alone                                    | 669    | 21.5%      | 975    | 27.5%     | 1,186      |               | 1,487      | 28.9%         |
| American Indian Alone                          | 14     | 0.4%       | 13     | 0.4%      | 16         |               | 22         | 0.4%          |
| Asian Alone                                    | 70     | 2.2%       | 97     | 2.7%      | 118        |               | 157        | 3.0%          |
| Pacific Islander Alone                         | 1      | 0.0%       | 4      | 0.1%      | 6          |               | 10         | 0.2%          |
| Some Other Race Alone                          | 59     | 1.9%       | 189    | 5.3%      | 255        |               | 355        | 6.9%          |
| Two or More Races                              | 85     | 2.7%       | 276    | 7.8%      | 340        | 8.2%          | 444        | 8.6%          |
| Hispanic Origin (Any Race)                     | 181    | 5.8%       | 356    | 10.0%     | 478        | 11.5%         | 667        | 12.9%         |
|                                                |        | 5.0%       | 220    | 10.0%     | 4/0        | 11.3%         | 007        | 12.9%         |
| Data Note: Income is expressed in current doll | ars.   |            |        |           |            |               |            |               |