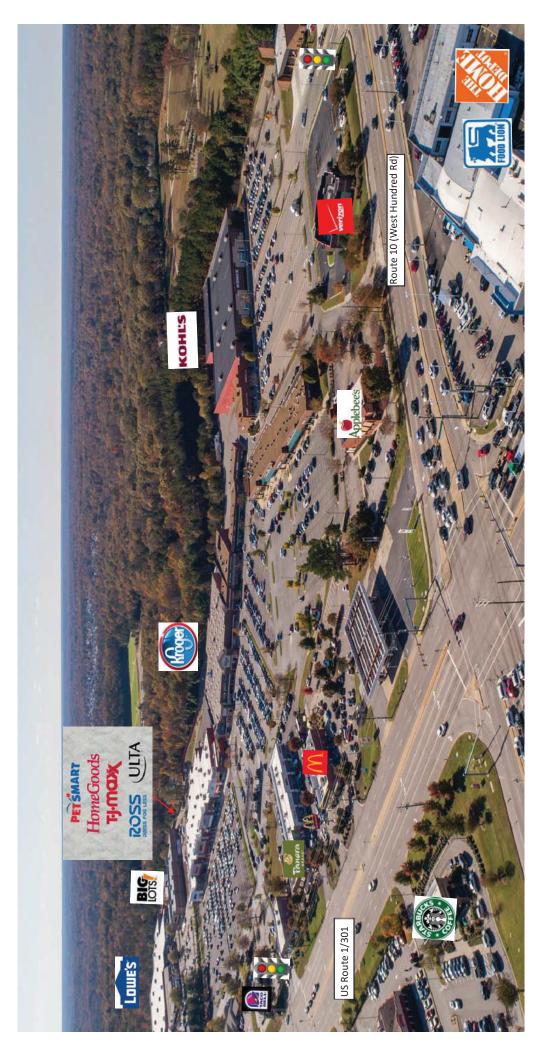

Lot #2 – Taco Bell Lot #3 – Mattress Warehouse Lot #4 - The Shoppes at Breckenridge Lot #5 – McDonald's Lot #6 – Shell Lot #7 – Applebee's Lot #8 – Verizon Wireless