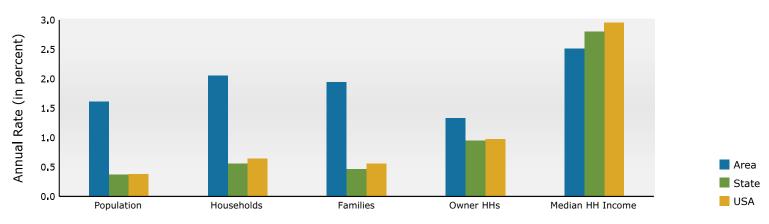

Latitude: 37.35264 Longitude: -77.41257

| Summary                                        |        | Census 2   | 2010   | Census 20 | 20         | 2024          | 1          | 2029          |
|------------------------------------------------|--------|------------|--------|-----------|------------|---------------|------------|---------------|
| Population                                     |        | 3          | 8,117  | 3,5       | 550        | 4,144         | 1          | 5,152         |
| Households                                     |        | 1          | ,287   | 1,5       | 513        | 1,797         | 7          | 2,349         |
| Families                                       |        |            | 920    | 1,0       | )22        | 1,178         | 3          | 1,537         |
| Average Household Size                         |        |            | 2.42   | 2         | .34        | 2.30          |            | 2.19          |
| Owner Occupied Housing Units                   |        |            | 876    | 8         | 390        | 1,048         | 3          | 1,181         |
| Renter Occupied Housing Units                  |        |            | 411    |           | 523        | 749           |            | 1,168         |
| Median Age                                     |        |            | 36.9   | 3         | 7.9        | 38.5          | 5          | 39.6          |
| Trends: 2024-2029 Annual Rate                  |        |            | Area   |           |            | State         |            | National      |
| Population                                     |        |            | 4.45%  |           |            | 0.37%         |            | 0.38%         |
| Households                                     |        |            | 5.50%  |           |            | 0.56%         |            | 0.64%         |
| Families                                       |        |            | 5.46%  |           |            | 0.46%         |            | 0.56%         |
| Owner HHs                                      |        |            | 2.42%  |           |            | 0.95%         |            | 0.97%         |
| Median Household Income                        |        |            | 3.00%  |           |            | 2.80%         |            | 2.95%         |
|                                                |        |            |        |           |            | 2024          |            | 2029          |
| Households by Income                           |        |            |        | N         | umber      | Percent       | Number     | Percent       |
| <\$15,000                                      |        |            |        |           | 210        | 11.7%         | 219        | 9.3%          |
| \$15,000 - \$24,999                            |        |            |        |           | 64         | 3.6%          | 72         | 3.1%          |
| \$25,000 - \$34,999                            |        |            |        |           | 67         | 3.7%          | 80         | 3.4%          |
| \$35,000 - \$49,999                            |        |            |        |           | 172        | 9.6%          | 198        | 8.4%          |
| \$50,000 - \$74,999<br>\$75,000 - \$00,000     |        |            |        |           | 228<br>284 | 12.7%         | 268        | 11.4%         |
| \$75,000 - \$99,999                            |        |            |        |           | 204<br>513 | 15.8%         | 313        | 13.3%         |
| \$100,000 - \$149,999<br>\$150,000 - \$199,999 |        |            |        |           | 130        | 28.5%<br>7.2% | 716<br>229 | 30.5%<br>9.7% |
| \$200,000+                                     |        |            |        |           | 130        | 7.2%          | 229        | 10.8%         |
| \$200,000+                                     |        |            |        |           | 150        | 7.270         | 233        | 10.070        |
| Median Household Income                        |        |            |        | 42        | 37,038     |               | \$100,905  |               |
| Average Household Income                       |        |            |        |           | 9,873      |               | \$119,393  |               |
| Per Capita Income                              |        |            |        |           | 0,536      |               | \$49,835   |               |
|                                                | Ce     | ensus 2010 | Cer    | sus 2020  | 0,000      | 2024          | 4.57000    | 2029          |
| Population by Age                              | Number | Percent    | Number | Percent   | Numbe      |               | Number     | Percent       |
| 0 - 4                                          | 178    | 5.7%       | 193    | 5.4%      | 221        | 5.3%          | 277        | 5.4%          |
| 5 - 9                                          | 220    | 7.1%       | 204    | 5.7%      | 243        |               | 278        | 5.4%          |
| 10 - 14                                        | 239    | 7.7%       | 218    | 6.1%      | 245        | 5 5.9%        | 305        | 5.9%          |
| 15 - 19                                        | 232    | 7.4%       | 257    | 7.2%      | 244        | 5.9%          | 284        | 5.5%          |
| 20 - 24                                        | 190    | 6.1%       | 226    | 6.4%      | 282        | 6.8%          | 298        | 5.8%          |
| 25 - 34                                        | 419    | 13.4%      | 538    | 15.2%     | 618        | 3 14.9%       | 760        | 14.8%         |
| 35 - 44                                        | 483    | 15.5%      | 460    | 13.0%     | 597        | 14.4%         | 784        | 15.2%         |
| 45 - 54                                        | 492    | 15.8%      | 472    | 13.3%     | 498        | 3 12.0%       | 628        | 12.2%         |
| 55 - 64                                        | 342    | 11.0%      | 486    | 13.7%     | 561        | 13.5%         | 607        | 11.8%         |
| 65 - 74                                        | 188    | 6.0%       | 305    | 8.6%      | 396        | 9.6%          | 560        | 10.9%         |
| 75 - 84                                        | 106    | 3.4%       | 138    | 3.9%      | 173        |               | 283        | 5.5%          |
| 85+                                            | 30     | 1.0%       | 53     | 1.5%      | 65         |               | 87         | 1.7%          |
|                                                |        | ensus 2010 | Cer    | nsus 2020 |            | 2024          |            | 2029          |
| Race and Ethnicity                             | Number | Percent    | Number | Percent   | Number     |               | Number     | Percent       |
| White Alone                                    | 2,219  | 71.2%      | 1,995  | 56.2%     | 2,223      |               | 2,678      | 52.0%         |
| Black Alone                                    | 669    | 21.5%      | 975    | 27.5%     | 1,186      |               | 1,487      | 28.9%         |
| American Indian Alone                          | 14     | 0.4%       | 13     | 0.4%      | 16         |               | 22         | 0.4%          |
| Asian Alone                                    | 70     | 2.2%       | 97     | 2.7%      | 118        |               | 157        | 3.0%          |
| Pacific Islander Alone                         | 1      | 0.0%       | 4      | 0.1%      | 6          |               | 10         | 0.2%          |
| Some Other Race Alone                          | 59     | 1.9%       | 189    | 5.3%      | 255        |               | 355        | 6.9%          |
| Two or More Races                              | 85     | 2.7%       | 276    | 7.8%      | 340        | 8.2%          | 444        | 8.6%          |
| Hispanic Origin (Any Race)                     | 181    | 5.8%       | 356    | 10.0%     | 478        | 11.5%         | 667        | 12.9%         |
|                                                |        | 5.0%       | 220    | 10.0%     | 4/0        | 11.3%         | 007        | 12.9%         |
| Data Note: Income is expressed in current doll | ars.   |            |        |           |            |               |            |               |