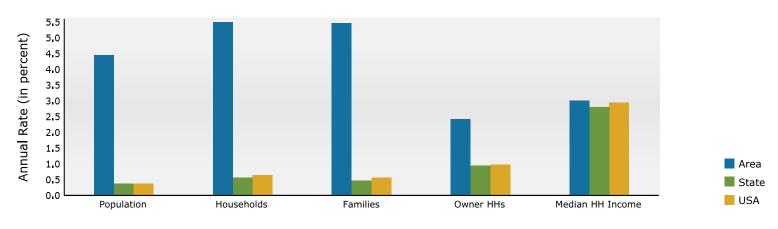

Latitude: 37.35264 Longitude: -77.41257

| Summary                                        |        | Census 2   | 2010   | Census 20 | 20         | 2024          | 1          | 2029          |
|------------------------------------------------|--------|------------|--------|-----------|------------|---------------|------------|---------------|
| Population                                     |        | 3          | 8,117  | 3,5       | 550        | 4,144         | 1          | 5,152         |
| Households                                     |        | 1          | ,287   | 1,5       | 513        | 1,797         | 7          | 2,349         |
| Families                                       |        |            | 920    | 1,0       | )22        | 1,178         | 3          | 1,537         |
| Average Household Size                         |        |            | 2.42   | 2         | .34        | 2.30          |            | 2.19          |
| Owner Occupied Housing Units                   |        |            | 876    | 8         | 390        | 1,048         | 3          | 1,181         |
| Renter Occupied Housing Units                  |        |            | 411    |           | 523        | 749           |            | 1,168         |
| Median Age                                     |        |            | 36.9   | 3         | 7.9        | 38.5          | 5          | 39.6          |
| Trends: 2024-2029 Annual Rate                  |        |            | Area   |           |            | State         |            | National      |
| Population                                     |        |            | 4.45%  |           |            | 0.37%         |            | 0.38%         |
| Households                                     |        |            | 5.50%  |           |            | 0.56%         |            | 0.64%         |
| Families                                       |        |            | 5.46%  |           |            | 0.46%         |            | 0.56%         |
| Owner HHs                                      |        |            | 2.42%  |           |            | 0.95%         |            | 0.97%         |
| Median Household Income                        |        |            | 3.00%  |           |            | 2.80%         |            | 2.95%         |
|                                                |        |            |        |           |            | 2024          |            | 2029          |
| Households by Income                           |        |            |        | N         | umber      | Percent       | Number     | Percent       |
| <\$15,000                                      |        |            |        |           | 210        | 11.7%         | 219        | 9.3%          |
| \$15,000 - \$24,999                            |        |            |        |           | 64         | 3.6%          | 72         | 3.1%          |
| \$25,000 - \$34,999                            |        |            |        |           | 67         | 3.7%          | 80         | 3.4%          |
| \$35,000 - \$49,999                            |        |            |        |           | 172        | 9.6%          | 198        | 8.4%          |
| \$50,000 - \$74,999<br>\$75,000 - \$00,000     |        |            |        |           | 228<br>284 | 12.7%         | 268        | 11.4%         |
| \$75,000 - \$99,999                            |        |            |        |           | 204<br>513 | 15.8%         | 313        | 13.3%         |
| \$100,000 - \$149,999<br>\$150,000 - \$199,999 |        |            |        |           | 130        | 28.5%<br>7.2% | 716<br>229 | 30.5%<br>9.7% |
| \$200,000+                                     |        |            |        |           | 130        | 7.2%          | 229        | 10.8%         |
| \$200,000+                                     |        |            |        |           | 150        | 7.270         | 233        | 10.070        |
| Median Household Income                        |        |            |        | 42        | 37,038     |               | \$100,905  |               |
| Average Household Income                       |        |            |        |           | 9,873      |               | \$119,393  |               |
| Per Capita Income                              |        |            |        |           | 0,536      |               | \$49,835   |               |
|                                                | Ce     | ensus 2010 | Cer    | sus 2020  | 0,000      | 2024          | 4.57000    | 2029          |
| Population by Age                              | Number | Percent    | Number | Percent   | Numbe      |               | Number     | Percent       |
| 0 - 4                                          | 178    | 5.7%       | 193    | 5.4%      | 221        | 5.3%          | 277        | 5.4%          |
| 5 - 9                                          | 220    | 7.1%       | 204    | 5.7%      | 243        |               | 278        | 5.4%          |
| 10 - 14                                        | 239    | 7.7%       | 218    | 6.1%      | 245        | 5 5.9%        | 305        | 5.9%          |
| 15 - 19                                        | 232    | 7.4%       | 257    | 7.2%      | 244        | 5.9%          | 284        | 5.5%          |
| 20 - 24                                        | 190    | 6.1%       | 226    | 6.4%      | 282        | 6.8%          | 298        | 5.8%          |
| 25 - 34                                        | 419    | 13.4%      | 538    | 15.2%     | 618        | 3 14.9%       | 760        | 14.8%         |
| 35 - 44                                        | 483    | 15.5%      | 460    | 13.0%     | 597        | 14.4%         | 784        | 15.2%         |
| 45 - 54                                        | 492    | 15.8%      | 472    | 13.3%     | 498        | 3 12.0%       | 628        | 12.2%         |
| 55 - 64                                        | 342    | 11.0%      | 486    | 13.7%     | 561        | 13.5%         | 607        | 11.8%         |
| 65 - 74                                        | 188    | 6.0%       | 305    | 8.6%      | 396        | 9.6%          | 560        | 10.9%         |
| 75 - 84                                        | 106    | 3.4%       | 138    | 3.9%      | 173        |               | 283        | 5.5%          |
| 85+                                            | 30     | 1.0%       | 53     | 1.5%      | 65         |               | 87         | 1.7%          |
|                                                |        | ensus 2010 | Cer    | nsus 2020 |            | 2024          |            | 2029          |
| Race and Ethnicity                             | Number | Percent    | Number | Percent   | Number     |               | Number     | Percent       |
| White Alone                                    | 2,219  | 71.2%      | 1,995  | 56.2%     | 2,223      |               | 2,678      | 52.0%         |
| Black Alone                                    | 669    | 21.5%      | 975    | 27.5%     | 1,186      |               | 1,487      | 28.9%         |
| American Indian Alone                          | 14     | 0.4%       | 13     | 0.4%      | 16         |               | 22         | 0.4%          |
| Asian Alone                                    | 70     | 2.2%       | 97     | 2.7%      | 118        |               | 157        | 3.0%          |
| Pacific Islander Alone                         | 1      | 0.0%       | 4      | 0.1%      | 6          |               | 10         | 0.2%          |
| Some Other Race Alone                          | 59     | 1.9%       | 189    | 5.3%      | 255        |               | 355        | 6.9%          |
| Two or More Races                              | 85     | 2.7%       | 276    | 7.8%      | 340        | 8.2%          | 444        | 8.6%          |
| Hispanic Origin (Any Race)                     | 181    | 5.8%       | 356    | 10.0%     | 478        | 11.5%         | 667        | 12.9%         |
|                                                |        | 5.0%       | 220    | 10.0%     | 4/0        | 11.3%         | 007        | 12.9%         |
| Data Note: Income is expressed in current doll | ars.   |            |        |           |            |               |            |               |

Latitude: 37.35264 Longitude: -77.41257

| Summary                       |        | Census 2  | 010       | Census 202                | 20     | 2024      |           | 2029      |
|-------------------------------|--------|-----------|-----------|---------------------------|--------|-----------|-----------|-----------|
| Population                    |        |           | ,725      | 35,1                      |        | 37,147    |           | 40,232    |
| Households                    |        |           | ,715      | 13,0                      |        | 14,101    |           | 15,607    |
| Families                      |        |           | ,801      | 9,4                       |        | 9,916     |           | 10,914    |
| Average Household Size        |        |           | 2.71      | 2.                        |        | 2.63      |           | 2.58      |
| Owner Occupied Housing Units  |        | 8         | ,835      | 9,1                       | 60     | 9,922     |           | 10,600    |
| Renter Occupied Housing Units |        |           | ,880      | 3,9                       |        | 4,179     |           | 5,007     |
| Median Age                    |        |           | ,<br>37.3 |                           | 8.5    | ,<br>39.1 |           | ,<br>39.9 |
| Trends: 2024-2029 Annual Rate | e      |           | Area      |                           |        | State     |           | National  |
| Population                    |        |           | 1.61%     |                           |        | 0.37%     |           | 0.38%     |
| Households                    |        |           | 2.05%     |                           |        | 0.56%     |           | 0.64%     |
| Families                      |        |           | 1.94%     |                           |        | 0.46%     |           | 0.56%     |
| Owner HHs                     |        |           | 1.33%     |                           |        | 0.95%     |           | 0.97%     |
| Median Household Income       |        |           | 2.51%     |                           |        | 2.80%     |           | 2.95%     |
|                               |        |           |           |                           |        | 2024      |           | 2029      |
| Households by Income          |        |           |           | Nu                        | mber   | Percent   | Number    | Percent   |
| <\$15,000                     |        |           |           |                           | 987    | 7.0%      | 968       | 6.2%      |
| \$15,000 - \$24,999           |        |           |           |                           | 632    | 4.5%      | 577       | 3.7%      |
| \$25,000 - \$34,999           |        |           |           |                           | 980    | 6.9%      | 906       | 5.8%      |
| \$35,000 - \$49,999           |        |           |           |                           | 1,406  | 10.0%     | 1,355     | 8.7%      |
| \$50,000 - \$74,999           |        |           |           | 1                         | 1,840  | 13.0%     | 1,871     | 12.0%     |
| \$75,000 - \$99,999           |        |           |           |                           | 1,765  | 12.5%     | 1,802     | 11.5%     |
| \$100,000 - \$149,999         |        |           |           |                           | 3,379  | 24.0%     | 3,904     | 25.0%     |
| \$150,000 - \$199,999         |        |           |           |                           | 1,730  | 12.3%     | 2,253     | 14.4%     |
| \$200,000+                    |        |           |           | :                         | 1,382  | 9.8%      | 1,971     | 12.6%     |
|                               |        |           |           |                           |        |           |           |           |
| Median Household Income       |        |           |           |                           | 0,584  |           | \$102,556 |           |
| Average Household Income      |        |           |           |                           | ),447  |           | \$127,188 |           |
| Per Capita Income             | 60     | nsus 2010 | Con       | <sup>44</sup><br>sus 2020 | 2,182  | 2024      | \$49,619  | 2029      |
| Population by Age             | Number | Percent   | Number    | Percent                   | Number |           | Number    | Percent   |
| 0 - 4                         | 1,957  | 6.2%      | 2,050     | 5.8%                      | 2,144  |           | 2,304     | 5.7%      |
| 5 - 9                         | 2,347  | 7.4%      | 2,030     | 6.7%                      | 2,144  | 6.3%      | 2,304     | 5.7%      |
| 10 - 14                       | 2,622  | 8.3%      | 2,507     | 7.1%                      | 2,493  |           | 2,501     | 6.3%      |
| 15 - 19                       | 2,439  | 7.7%      | 2,572     | 7.3%                      | 2,415  |           | 2,429     | 6.0%      |
| 20 - 24                       | 1,734  | 5.5%      | 2,201     | 6.3%                      | 2,358  |           | 2,287     | 5.7%      |
| 25 - 34                       | 3,791  | 11.9%     | 4,351     | 12.4%                     | 4,847  |           | 5,581     | 13.9%     |
| 35 - 44                       | 4,564  | 14.4%     | 4,357     | 12.4%                     | 4,850  |           | 5,326     | 13.2%     |
| 45 - 54                       | 5,213  | 16.4%     | 4,705     | 13.4%                     | 4,620  | 12.4%     | 4,880     | 12.1%     |
| 55 - 64                       | 3,786  | 11.9%     | 4,864     | 13.8%                     | 4,960  | 13.4%     | 4,939     | 12.3%     |
| 65 - 74                       | 2,020  | 6.4%      | 3,278     | 9.3%                      | 3,749  | 10.1%     | 4,503     | 11.2%     |
| 75 - 84                       | 954    | 3.0%      | 1,472     | 4.2%                      | 1,843  |           | 2,440     | 6.1%      |
| 85+                           | 297    | 0.9%      | 439       | 1.2%                      | 519    | 1.4%      | 699       | 1.7%      |
|                               | Ce     | nsus 2010 | Cen       | sus 2020                  |        | 2024      |           | 2029      |
| Race and Ethnicity            | Number | Percent   | Number    | Percent                   | Number | Percent   | Number    | Percent   |
| White Alone                   | 21,804 | 68.7%     | 19,210    | 54.7%                     | 19,423 | 52.3%     | 20,324    | 50.5%     |
| Black Alone                   | 6,798  | 21.4%     | 9,302     | 26.5%                     | 10,332 | 27.8%     | 11,467    | 28.5%     |
| American Indian Alone         | 146    | 0.5%      | 196       | 0.6%                      | 214    | 0.6%      | 235       | 0.6%      |
| Asian Alone                   | 942    | 3.0%      | 956       | 2.7%                      | 1,055  | 2.8%      | 1,218     | 3.0%      |
| Pacific Islander Alone        | 33     | 0.1%      | 31        | 0.1%                      | 35     | 0.1%      | 46        | 0.1%      |
| Some Other Race Alone         | 1,115  | 3.5%      | 2,686     | 7.6%                      | 3,069  | 8.3%      | 3,506     | 8.7%      |
| Two or More Races             | 886    | 2.8%      | 2,750     | 7.8%                      | 3,020  | 8.1%      | 3,436     | 8.5%      |
|                               |        |           |           |                           |        |           |           |           |
|                               |        |           |           |                           |        |           |           |           |
| Hispanic Origin (Any Race)    | 2,526  | 8.0%      | 4,540     | 12.9%                     | 5,203  | 14.0%     | 5,979     | 14.9%     |