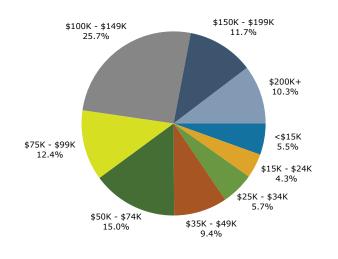

#### Trends 2024-2029

Population by Age

2024 Household Income

2024 Population by Race

2024 Percent Hispanic Origin:11.5%

Breckenridge 2

12608 Jefferson Davis Hwy, Chester, Virginia, 23831 Ring: 3 mile radius Prepared by Esri

Breckenridge 2 12608 Jefferson Davis Hwy, Chester, Virginia, 23831 Ring: 3 mile radius Prepared by Esri

Latitude: 37.35264 Longitude: -77.41257

Trends 2024-2029

Population by Age

2024 Household Income

2024 Population by Race