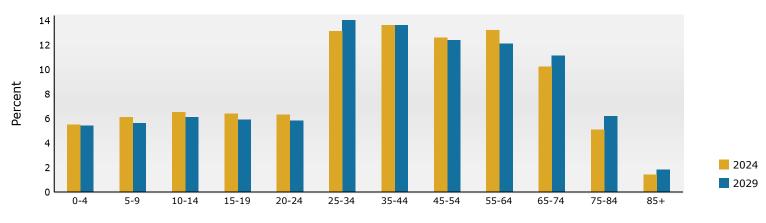

Latitude: 37.35264 Longitude: -77.41257

| Summary                                        |        | Census 2   | 2010   | Census 20 | 20         | 2024          | 1          | 2029          |
|------------------------------------------------|--------|------------|--------|-----------|------------|---------------|------------|---------------|
| Population                                     |        | 3          | 8,117  | 3,5       | 550        | 4,144         | 1          | 5,152         |
| Households                                     |        | 1          | ,287   | 1,5       | 513        | 1,797         | 7          | 2,349         |
| Families                                       |        |            | 920    | 1,0       | )22        | 1,178         | 3          | 1,537         |
| Average Household Size                         |        |            | 2.42   | 2         | .34        | 2.30          |            | 2.19          |
| Owner Occupied Housing Units                   |        |            | 876    | 8         | 390        | 1,048         | 3          | 1,181         |
| Renter Occupied Housing Units                  |        |            | 411    |           | 523        | 749           |            | 1,168         |
| Median Age                                     |        |            | 36.9   | 3         | 7.9        | 38.5          | 5          | 39.6          |
| Trends: 2024-2029 Annual Rate                  |        |            | Area   |           |            | State         |            | National      |
| Population                                     |        |            | 4.45%  |           |            | 0.37%         |            | 0.38%         |
| Households                                     |        |            | 5.50%  |           |            | 0.56%         |            | 0.64%         |
| Families                                       |        |            | 5.46%  |           |            | 0.46%         |            | 0.56%         |
| Owner HHs                                      |        |            | 2.42%  |           |            | 0.95%         |            | 0.97%         |
| Median Household Income                        |        |            | 3.00%  |           |            | 2.80%         |            | 2.95%         |
|                                                |        |            |        |           |            | 2024          |            | 2029          |
| Households by Income                           |        |            |        | N         | umber      | Percent       | Number     | Percent       |
| <\$15,000                                      |        |            |        |           | 210        | 11.7%         | 219        | 9.3%          |
| \$15,000 - \$24,999                            |        |            |        |           | 64         | 3.6%          | 72         | 3.1%          |
| \$25,000 - \$34,999                            |        |            |        |           | 67         | 3.7%          | 80         | 3.4%          |
| \$35,000 - \$49,999                            |        |            |        |           | 172        | 9.6%          | 198        | 8.4%          |
| \$50,000 - \$74,999<br>\$75,000 - \$00,000     |        |            |        |           | 228<br>284 | 12.7%         | 268        | 11.4%         |
| \$75,000 - \$99,999                            |        |            |        |           | 204<br>513 | 15.8%         | 313        | 13.3%         |
| \$100,000 - \$149,999<br>\$150,000 - \$199,999 |        |            |        |           | 130        | 28.5%<br>7.2% | 716<br>229 | 30.5%<br>9.7% |
| \$200,000+                                     |        |            |        |           | 130        | 7.2%          | 229        | 10.8%         |
| \$200,000+                                     |        |            |        |           | 150        | 7.270         | 233        | 10.070        |
| Median Household Income                        |        |            |        | 42        | 37,038     |               | \$100,905  |               |
| Average Household Income                       |        |            |        |           | 9,873      |               | \$119,393  |               |
| Per Capita Income                              |        |            |        |           | 0,536      |               | \$49,835   |               |
|                                                | Ce     | ensus 2010 | Cer    | sus 2020  | 0,000      | 2024          | 4.57000    | 2029          |
| Population by Age                              | Number | Percent    | Number | Percent   | Numbe      |               | Number     | Percent       |
| 0 - 4                                          | 178    | 5.7%       | 193    | 5.4%      | 221        | 5.3%          | 277        | 5.4%          |
| 5 - 9                                          | 220    | 7.1%       | 204    | 5.7%      | 243        |               | 278        | 5.4%          |
| 10 - 14                                        | 239    | 7.7%       | 218    | 6.1%      | 245        | 5 5.9%        | 305        | 5.9%          |
| 15 - 19                                        | 232    | 7.4%       | 257    | 7.2%      | 244        | 5.9%          | 284        | 5.5%          |
| 20 - 24                                        | 190    | 6.1%       | 226    | 6.4%      | 282        | 6.8%          | 298        | 5.8%          |
| 25 - 34                                        | 419    | 13.4%      | 538    | 15.2%     | 618        | 3 14.9%       | 760        | 14.8%         |
| 35 - 44                                        | 483    | 15.5%      | 460    | 13.0%     | 597        | 14.4%         | 784        | 15.2%         |
| 45 - 54                                        | 492    | 15.8%      | 472    | 13.3%     | 498        | 3 12.0%       | 628        | 12.2%         |
| 55 - 64                                        | 342    | 11.0%      | 486    | 13.7%     | 561        | 13.5%         | 607        | 11.8%         |
| 65 - 74                                        | 188    | 6.0%       | 305    | 8.6%      | 396        | 9.6%          | 560        | 10.9%         |
| 75 - 84                                        | 106    | 3.4%       | 138    | 3.9%      | 173        |               | 283        | 5.5%          |
| 85+                                            | 30     | 1.0%       | 53     | 1.5%      | 65         |               | 87         | 1.7%          |
|                                                |        | ensus 2010 | Cer    | nsus 2020 |            | 2024          |            | 2029          |
| Race and Ethnicity                             | Number | Percent    | Number | Percent   | Number     |               | Number     | Percent       |
| White Alone                                    | 2,219  | 71.2%      | 1,995  | 56.2%     | 2,223      |               | 2,678      | 52.0%         |
| Black Alone                                    | 669    | 21.5%      | 975    | 27.5%     | 1,186      |               | 1,487      | 28.9%         |
| American Indian Alone                          | 14     | 0.4%       | 13     | 0.4%      | 16         |               | 22         | 0.4%          |
| Asian Alone                                    | 70     | 2.2%       | 97     | 2.7%      | 118        |               | 157        | 3.0%          |
| Pacific Islander Alone                         | 1      | 0.0%       | 4      | 0.1%      | 6          |               | 10         | 0.2%          |
| Some Other Race Alone                          | 59     | 1.9%       | 189    | 5.3%      | 255        |               | 355        | 6.9%          |
| Two or More Races                              | 85     | 2.7%       | 276    | 7.8%      | 340        | 8.2%          | 444        | 8.6%          |
| Hispanic Origin (Any Race)                     | 181    | 5.8%       | 356    | 10.0%     | 478        | 11.5%         | 667        | 12.9%         |
|                                                |        | 5.0%       | 220    | 10.0%     | 4/0        | 11.3%         | 007        | 12.9%         |
| Data Note: Income is expressed in current doll | ars.   |            |        |           |            |               |            |               |

Latitude: 37.35264 Longitude: -77.41257

| Summary                       |        | Census 2  | 010       | Census 202                | 20     | 2024      |           | 2029      |
|-------------------------------|--------|-----------|-----------|---------------------------|--------|-----------|-----------|-----------|
| Population                    |        |           | ,725      | 35,1                      |        | 37,147    |           | 40,232    |
| Households                    |        |           | ,715      | 13,0                      |        | 14,101    |           | 15,607    |
| Families                      |        |           | ,801      | 9,4                       |        | 9,916     |           | 10,914    |
| Average Household Size        |        |           | 2.71      | 2.                        |        | 2.63      |           | 2.58      |
| Owner Occupied Housing Units  |        | 8         | ,835      | 9,1                       | 60     | 9,922     |           | 10,600    |
| Renter Occupied Housing Units |        |           | ,880      | 3,9                       |        | 4,179     |           | 5,007     |
| Median Age                    |        |           | ,<br>37.3 |                           | 8.5    | ,<br>39.1 |           | ,<br>39.9 |
| Trends: 2024-2029 Annual Rate | e      |           | Area      |                           |        | State     |           | National  |
| Population                    |        |           | 1.61%     |                           |        | 0.37%     |           | 0.38%     |
| Households                    |        |           | 2.05%     |                           |        | 0.56%     |           | 0.64%     |
| Families                      |        |           | 1.94%     |                           |        | 0.46%     |           | 0.56%     |
| Owner HHs                     |        |           | 1.33%     |                           |        | 0.95%     |           | 0.97%     |
| Median Household Income       |        |           | 2.51%     |                           |        | 2.80%     |           | 2.95%     |
|                               |        |           |           |                           |        | 2024      |           | 2029      |
| Households by Income          |        |           |           | Nu                        | mber   | Percent   | Number    | Percent   |
| <\$15,000                     |        |           |           |                           | 987    | 7.0%      | 968       | 6.2%      |
| \$15,000 - \$24,999           |        |           |           |                           | 632    | 4.5%      | 577       | 3.7%      |
| \$25,000 - \$34,999           |        |           |           |                           | 980    | 6.9%      | 906       | 5.8%      |
| \$35,000 - \$49,999           |        |           |           |                           | 1,406  | 10.0%     | 1,355     | 8.7%      |
| \$50,000 - \$74,999           |        |           |           | 1                         | 1,840  | 13.0%     | 1,871     | 12.0%     |
| \$75,000 - \$99,999           |        |           |           |                           | 1,765  | 12.5%     | 1,802     | 11.5%     |
| \$100,000 - \$149,999         |        |           |           |                           | 3,379  | 24.0%     | 3,904     | 25.0%     |
| \$150,000 - \$199,999         |        |           |           |                           | 1,730  | 12.3%     | 2,253     | 14.4%     |
| \$200,000+                    |        |           |           | :                         | 1,382  | 9.8%      | 1,971     | 12.6%     |
|                               |        |           |           |                           |        |           |           |           |
| Median Household Income       |        |           |           |                           | 0,584  |           | \$102,556 |           |
| Average Household Income      |        |           |           |                           | ),447  |           | \$127,188 |           |
| Per Capita Income             | 60     | nsus 2010 | Con       | <sup>44</sup><br>sus 2020 | 2,182  | 2024      | \$49,619  | 2029      |
| Population by Age             | Number | Percent   | Number    | Percent                   | Number |           | Number    | Percent   |
| 0 - 4                         | 1,957  | 6.2%      | 2,050     | 5.8%                      | 2,144  |           | 2,304     | 5.7%      |
| 5 - 9                         | 2,347  | 7.4%      | 2,030     | 6.7%                      | 2,144  | 6.3%      | 2,304     | 5.7%      |
| 10 - 14                       | 2,622  | 8.3%      | 2,507     | 7.1%                      | 2,493  |           | 2,501     | 6.3%      |
| 15 - 19                       | 2,439  | 7.7%      | 2,572     | 7.3%                      | 2,415  |           | 2,429     | 6.0%      |
| 20 - 24                       | 1,734  | 5.5%      | 2,201     | 6.3%                      | 2,358  |           | 2,287     | 5.7%      |
| 25 - 34                       | 3,791  | 11.9%     | 4,351     | 12.4%                     | 4,847  |           | 5,581     | 13.9%     |
| 35 - 44                       | 4,564  | 14.4%     | 4,357     | 12.4%                     | 4,850  |           | 5,326     | 13.2%     |
| 45 - 54                       | 5,213  | 16.4%     | 4,705     | 13.4%                     | 4,620  | 12.4%     | 4,880     | 12.1%     |
| 55 - 64                       | 3,786  | 11.9%     | 4,864     | 13.8%                     | 4,960  | 13.4%     | 4,939     | 12.3%     |
| 65 - 74                       | 2,020  | 6.4%      | 3,278     | 9.3%                      | 3,749  | 10.1%     | 4,503     | 11.2%     |
| 75 - 84                       | 954    | 3.0%      | 1,472     | 4.2%                      | 1,843  |           | 2,440     | 6.1%      |
| 85+                           | 297    | 0.9%      | 439       | 1.2%                      | 519    | 1.4%      | 699       | 1.7%      |
|                               | Ce     | nsus 2010 | Cen       | sus 2020                  |        | 2024      |           | 2029      |
| Race and Ethnicity            | Number | Percent   | Number    | Percent                   | Number | Percent   | Number    | Percent   |
| White Alone                   | 21,804 | 68.7%     | 19,210    | 54.7%                     | 19,423 | 52.3%     | 20,324    | 50.5%     |
| Black Alone                   | 6,798  | 21.4%     | 9,302     | 26.5%                     | 10,332 | 27.8%     | 11,467    | 28.5%     |
| American Indian Alone         | 146    | 0.5%      | 196       | 0.6%                      | 214    | 0.6%      | 235       | 0.6%      |
| Asian Alone                   | 942    | 3.0%      | 956       | 2.7%                      | 1,055  | 2.8%      | 1,218     | 3.0%      |
| Pacific Islander Alone        | 33     | 0.1%      | 31        | 0.1%                      | 35     | 0.1%      | 46        | 0.1%      |
| Some Other Race Alone         | 1,115  | 3.5%      | 2,686     | 7.6%                      | 3,069  | 8.3%      | 3,506     | 8.7%      |
| Two or More Races             | 886    | 2.8%      | 2,750     | 7.8%                      | 3,020  | 8.1%      | 3,436     | 8.5%      |
|                               |        |           |           |                           |        |           |           |           |
|                               |        |           |           |                           |        |           |           |           |
| Hispanic Origin (Any Race)    | 2,526  | 8.0%      | 4,540     | 12.9%                     | 5,203  | 14.0%     | 5,979     | 14.9%     |