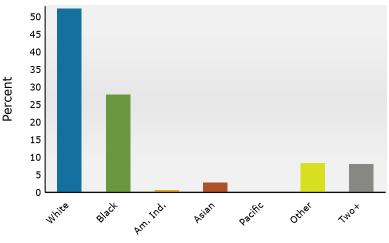

Latitude: 37.35264 Longitude: -77.41257

| Summary                                        |        | Census 2   | 2010   | Census 20 | 20         | 2024          | 1          | 2029          |
|------------------------------------------------|--------|------------|--------|-----------|------------|---------------|------------|---------------|
| Population                                     |        | 3          | 8,117  | 3,5       | 550        | 4,144         | 1          | 5,152         |
| Households                                     |        | 1          | ,287   | 1,5       | 513        | 1,797         | 7          | 2,349         |
| Families                                       |        |            | 920    | 1,0       | )22        | 1,178         | 3          | 1,537         |
| Average Household Size                         |        |            | 2.42   | 2         | .34        | 2.30          |            | 2.19          |
| Owner Occupied Housing Units                   |        |            | 876    | 8         | 390        | 1,048         | 3          | 1,181         |
| Renter Occupied Housing Units                  |        |            | 411    |           | 523        | 749           |            | 1,168         |
| Median Age                                     |        |            | 36.9   | 3         | 7.9        | 38.5          | 5          | 39.6          |
| Trends: 2024-2029 Annual Rate                  |        |            | Area   |           |            | State         |            | National      |
| Population                                     |        |            | 4.45%  |           |            | 0.37%         |            | 0.38%         |
| Households                                     |        |            | 5.50%  |           |            | 0.56%         |            | 0.64%         |
| Families                                       |        |            | 5.46%  |           |            | 0.46%         |            | 0.56%         |
| Owner HHs                                      |        |            | 2.42%  |           |            | 0.95%         |            | 0.97%         |
| Median Household Income                        |        |            | 3.00%  |           |            | 2.80%         |            | 2.95%         |
|                                                |        |            |        |           |            | 2024          |            | 2029          |
| Households by Income                           |        |            |        | N         | umber      | Percent       | Number     | Percent       |
| <\$15,000                                      |        |            |        |           | 210        | 11.7%         | 219        | 9.3%          |
| \$15,000 - \$24,999                            |        |            |        |           | 64         | 3.6%          | 72         | 3.1%          |
| \$25,000 - \$34,999                            |        |            |        |           | 67         | 3.7%          | 80         | 3.4%          |
| \$35,000 - \$49,999                            |        |            |        |           | 172        | 9.6%          | 198        | 8.4%          |
| \$50,000 - \$74,999<br>\$75,000 - \$00,000     |        |            |        |           | 228<br>284 | 12.7%         | 268        | 11.4%         |
| \$75,000 - \$99,999                            |        |            |        |           | 204<br>513 | 15.8%         | 313        | 13.3%         |
| \$100,000 - \$149,999<br>\$150,000 - \$199,999 |        |            |        |           | 130        | 28.5%<br>7.2% | 716<br>229 | 30.5%<br>9.7% |
| \$200,000+                                     |        |            |        |           | 130        | 7.2%          | 229        | 10.8%         |
| \$200,000+                                     |        |            |        |           | 150        | 7.270         | 233        | 10.070        |
| Median Household Income                        |        |            |        | 42        | 37,038     |               | \$100,905  |               |
| Average Household Income                       |        |            |        |           | 9,873      |               | \$119,393  |               |
| Per Capita Income                              |        |            |        |           | 0,536      |               | \$49,835   |               |
|                                                | Ce     | ensus 2010 | Cer    | sus 2020  | 0,000      | 2024          | 4.57000    | 2029          |
| Population by Age                              | Number | Percent    | Number | Percent   | Numbe      |               | Number     | Percent       |
| 0 - 4                                          | 178    | 5.7%       | 193    | 5.4%      | 221        | 5.3%          | 277        | 5.4%          |
| 5 - 9                                          | 220    | 7.1%       | 204    | 5.7%      | 243        |               | 278        | 5.4%          |
| 10 - 14                                        | 239    | 7.7%       | 218    | 6.1%      | 245        | 5 5.9%        | 305        | 5.9%          |
| 15 - 19                                        | 232    | 7.4%       | 257    | 7.2%      | 244        | 5.9%          | 284        | 5.5%          |
| 20 - 24                                        | 190    | 6.1%       | 226    | 6.4%      | 282        | 6.8%          | 298        | 5.8%          |
| 25 - 34                                        | 419    | 13.4%      | 538    | 15.2%     | 618        | 3 14.9%       | 760        | 14.8%         |
| 35 - 44                                        | 483    | 15.5%      | 460    | 13.0%     | 597        | 14.4%         | 784        | 15.2%         |
| 45 - 54                                        | 492    | 15.8%      | 472    | 13.3%     | 498        | 3 12.0%       | 628        | 12.2%         |
| 55 - 64                                        | 342    | 11.0%      | 486    | 13.7%     | 561        | 13.5%         | 607        | 11.8%         |
| 65 - 74                                        | 188    | 6.0%       | 305    | 8.6%      | 396        | 9.6%          | 560        | 10.9%         |
| 75 - 84                                        | 106    | 3.4%       | 138    | 3.9%      | 173        |               | 283        | 5.5%          |
| 85+                                            | 30     | 1.0%       | 53     | 1.5%      | 65         |               | 87         | 1.7%          |
|                                                |        | ensus 2010 | Cer    | nsus 2020 |            | 2024          |            | 2029          |
| Race and Ethnicity                             | Number | Percent    | Number | Percent   | Number     |               | Number     | Percent       |
| White Alone                                    | 2,219  | 71.2%      | 1,995  | 56.2%     | 2,223      |               | 2,678      | 52.0%         |
| Black Alone                                    | 669    | 21.5%      | 975    | 27.5%     | 1,186      |               | 1,487      | 28.9%         |
| American Indian Alone                          | 14     | 0.4%       | 13     | 0.4%      | 16         |               | 22         | 0.4%          |
| Asian Alone                                    | 70     | 2.2%       | 97     | 2.7%      | 118        |               | 157        | 3.0%          |
| Pacific Islander Alone                         | 1      | 0.0%       | 4      | 0.1%      | 6          |               | 10         | 0.2%          |
| Some Other Race Alone                          | 59     | 1.9%       | 189    | 5.3%      | 255        |               | 355        | 6.9%          |
| Two or More Races                              | 85     | 2.7%       | 276    | 7.8%      | 340        | 8.2%          | 444        | 8.6%          |
| Hispanic Origin (Any Race)                     | 181    | 5.8%       | 356    | 10.0%     | 478        | 11.5%         | 667        | 12.9%         |
|                                                |        | 5.0%       | 220    | 10.0%     | 4/0        | 11.3%         | 007        | 12.9%         |
| Data Note: Income is expressed in current doll | ars.   |            |        |           |            |               |            |               |

#### Trends 2024-2029

Population by Age

2024 Household Income

2024 Population by Race

2024 Percent Hispanic Origin:11.5%

Breckenridge 2

12608 Jefferson Davis Hwy, Chester, Virginia, 23831 Ring: 3 mile radius Prepared by Esri