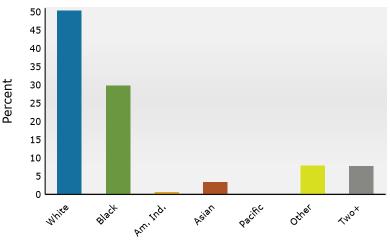

#### Trends 2024-2029

Population by Age

2024 Household Income

2024 Population by Race

2024 Percent Hispanic Origin:11.5%

Breckenridge 2

12608 Jefferson Davis Hwy, Chester, Virginia, 23831 Ring: 3 mile radius Prepared by Esri

Breckenridge 2 12608 Jefferson Davis Hwy, Chester, Virginia, 23831 Ring: 3 mile radius Prepared by Esri

Latitude: 37.35264 Longitude: -77.41257

Trends 2024-2029

Population by Age

2024 Household Income

2024 Population by Race