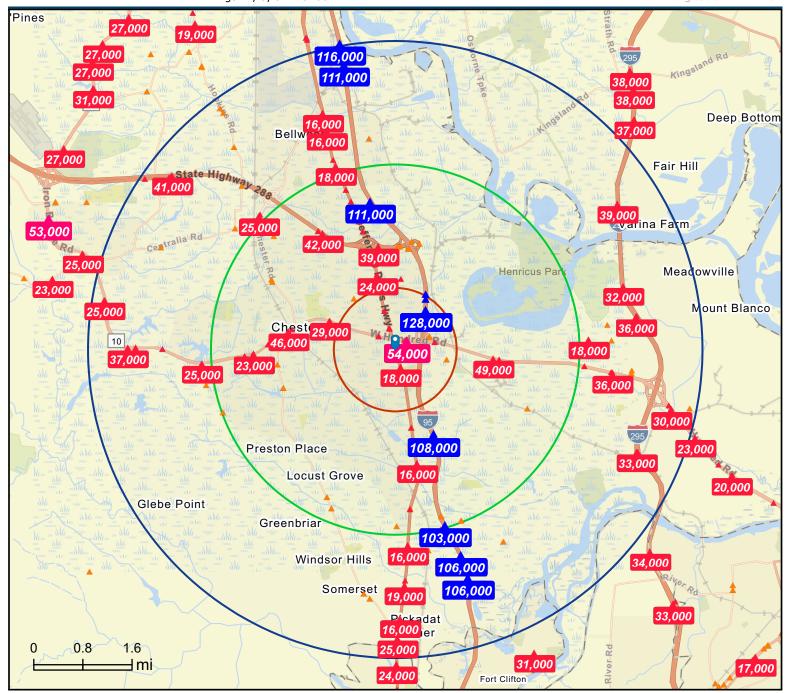

#### Traffic Count Map

Breckenridge 2

12608 Jefferson Davis Hwy, Chester, Virginia, 23831 Rings: 1, 3, 5 mile radii Prepared by Esri

Latitude: 37.35264 Longitude: -77.41257

Source: ©2024 Kalibrate Technologies (Q3 2024).

Average Daily Traffic Volume Up to 6,000 vehicles per day 6,001 - 15,000 15,001 - 30,000 30,001 - 50,000 50,001 - 100,000 More than 100,000 per day

Breckenridge 2

12608 Jefferson Davis Hwy, Chester, Virginia, 23831 Ring: 1 mile radius Prepared by Esri