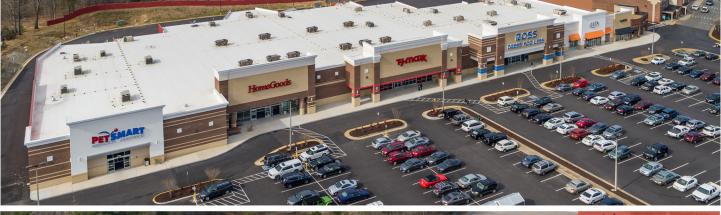

#### **BRECKENRIDGE SHOPPING CENTER**

#### CHESTER, VA

PetSmart, HomeGoods, TJ Maxx, Ross and Ulta with Kroger & Kohl's!

# SPACE AVAILABLE

#### BRECKENRIDGE CENTER Chester, Virginia Tenant List

| SPACE        | TENANT                     | SQ. FT. |
|--------------|----------------------------|---------|
| D1           | PetSmart                   | 20,046  |
| D2/3         | T.J.Maxx / HomeGoods       | 40,019  |
| D4           | Ross                       | 22,028  |
| D5           | ULTA                       | 10,027  |
| D6           | Tropical Smoothie Cafe     | 2,003   |
| D7           | European Wax Center        | 2,472   |
| А            | Kroger                     | 62,159  |
| B1           | Rent-A-Center              | 5,443   |
| B2           | United Smiles, PC          | 5,757   |
| С            | Kohl's                     | 86,109  |
| 3B           | Salon Yorya                | 1,400   |
| 3C           | GNC                        | 1,400   |
| 4A           | Jackson Hewitt Tax Service | 1,200   |
| 4B           | JT Nails                   | 1,200   |
| 4C           | Boost Mobile               | 1,200   |
| 4D           | T-Mobile                   | 1,200   |
| 4E & F       | Seven Beauty               | 2,862   |
| 4G           | Mariner Finance            | 2,519   |
| 4H           | Army National Guard        | 1,200   |
| 4I           | Tailored Data Solutions    | 1,200   |
| 5A & B       | Hibachi Ichiban            | 2,400   |
| 5C           | Cricket Wireless           | 1,200   |
| 5D           | Cold Stone Creamery        | 1,200   |
| 5E, F, G & H | Cato                       | 5,500   |
| 5J           | The UPS Store              | 1,400   |
| 5K & L       | Club Pilates East Chester  | 2,800   |
| 5M & N       | Central Park Deli          | 2,700   |
| 5P           | AVAILABLE                  | 1,200   |
| 5Q & R       | Palm Beach Tan             | 2,400   |
| 5S,T&U       | PEKING RESTAURANT          | 3,600   |
| K3, 4 & 5    | Famous Footwear            | 7,000   |
| K2           | Red Wing Shoes             | 2,400   |
| K1           | Sport Clips Haircuts       | 1,200   |
| Kiosk        | Bank of America            | 0       |
| Kiosk        | Better World Recycling     | 0       |
|              | OUTPARCELS:                |         |
|              | Lot #1 – BB&T Bank         |         |
|              | Lot #2 – Taco Bell         |         |