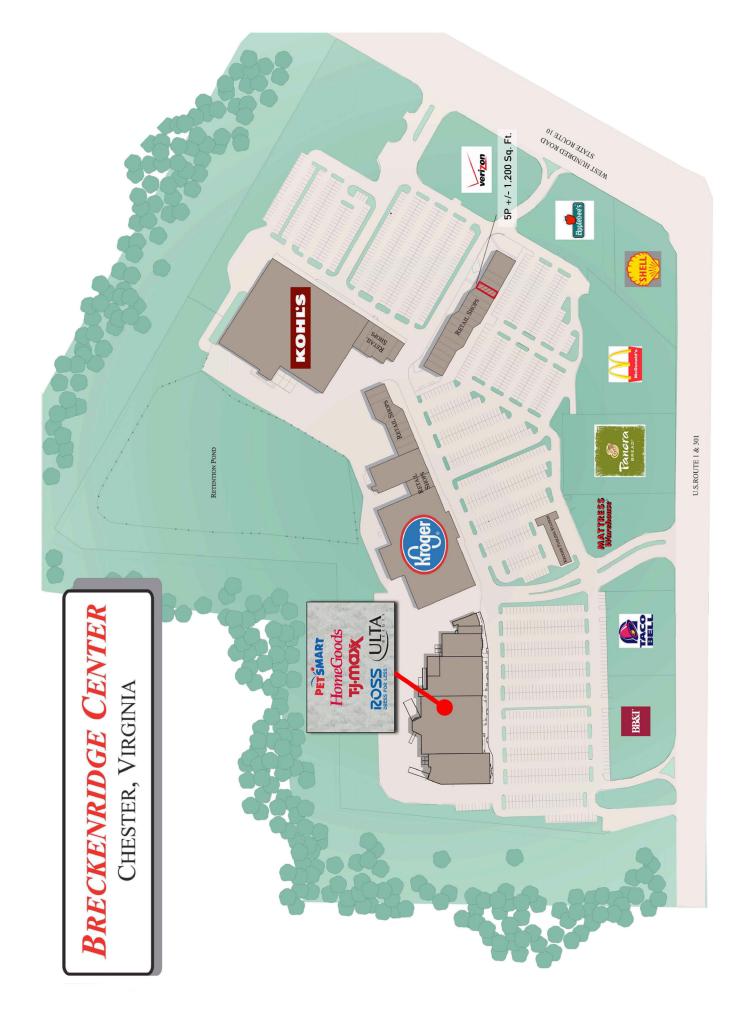

#### BRECKENRIDGE CENTER Chester, Virginia Tenant List

| SPACE        | TENANT                     | SQ. FT. |
|--------------|----------------------------|---------|
| D1           | PetSmart                   | 20,046  |
| D2/3         | T.J.Maxx / HomeGoods       | 40,019  |
| D4           | Ross                       | 22,028  |
| D5           | ULTA                       | 10,027  |
| D6           | Tropical Smoothie Cafe     | 2,003   |
| D7           | European Wax Center        | 2,472   |
| А            | Kroger                     | 62,159  |
| B1           | Rent-A-Center              | 5,443   |
| B2           | United Smiles, PC          | 5,757   |
| С            | Kohl's                     | 86,109  |
| 3B           | Salon Yorya                | 1,400   |
| 3C           | GNC                        | 1,400   |
| 4A           | Jackson Hewitt Tax Service | 1,200   |
| 4B           | JT Nails                   | 1,200   |
| 4C           | Boost Mobile               | 1,200   |
| 4D           | T-Mobile                   | 1,200   |
| 4E & F       | Seven Beauty               | 2,862   |
| 4G           | Mariner Finance            | 2,519   |
| 4H           | Army National Guard        | 1,200   |
| 4I           | Tailored Data Solutions    | 1,200   |
| 5A & B       | Hibachi Ichiban            | 2,400   |
| 5C           | Cricket Wireless           | 1,200   |
| 5D           | Cold Stone Creamery        | 1,200   |
| 5E, F, G & H | Cato                       | 5,500   |
| 5J           | The UPS Store              | 1,400   |
| 5K & L       | Club Pilates East Chester  | 2,800   |
| 5M & N       | Central Park Deli          | 2,700   |
| 5P           | AVAILABLE                  | 1,200   |
| 5Q & R       | Palm Beach Tan             | 2,400   |
| 5S,T&U       | PEKING RESTAURANT          | 3,600   |
| K3, 4 & 5    | Famous Footwear            | 7,000   |
| K2           | Red Wing Shoes             | 2,400   |
| K1           | Sport Clips Haircuts       | 1,200   |
| Kiosk        | Bank of America            | 0       |
| Kiosk        | Better World Recycling     | 0       |
|              | OUTPARCELS:                |         |
|              | Lot #1 – BB&T Bank         |         |
|              | Lot #2 – Taco Bell         |         |

Lot #2 – Taco Bell Lot #3 – Mattress Warehouse Lot #4 - The Shoppes at Breckenridge Lot #5 – McDonald's Lot #6 – Shell Lot #7 – Applebee's Lot #8 – Verizon Wireless