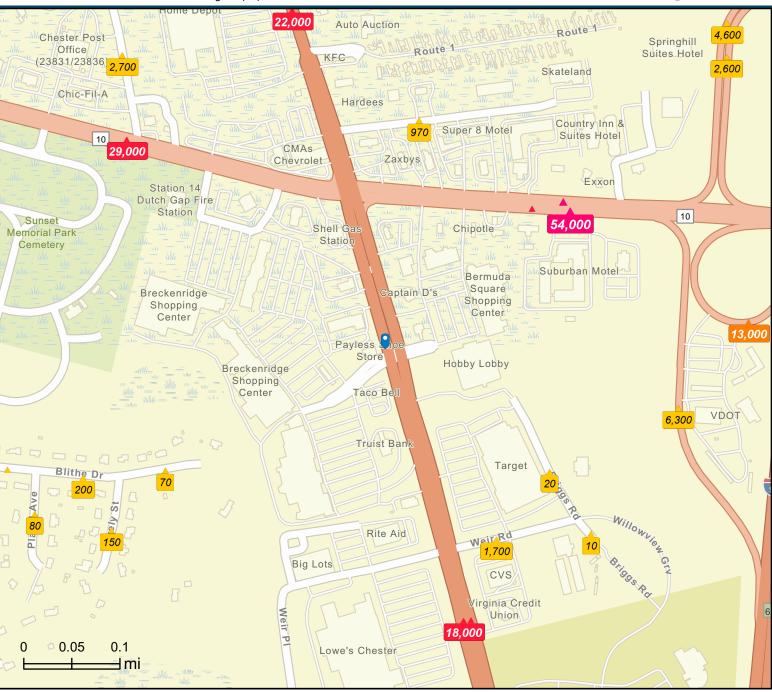

# Traffic Count Map - Close Up

Breckenridge 2

12608 Jefferson Davis Hwy, Chester, Virginia, 23831 Rings: 1, 3, 5 mile radii Prepared by Esri

Latitude: 37.35264 Longitude: -77.41257

Source: ©2024 Kalibrate Technologies (Q3 2024).

Average Daily Traffic Volume Up to 6,000 vehicles per day 6,001 - 15,000 15,001 - 30,000 30,001 - 50,000 50,001 - 100,000 More than 100,000 per day