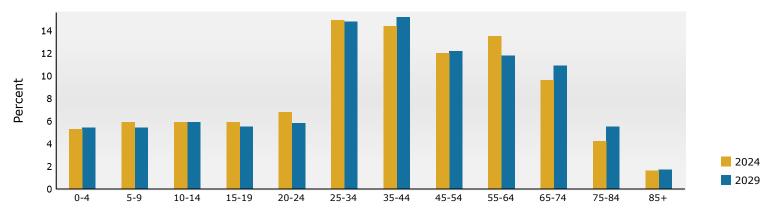

Latitude: 37.35264 Longitude: -77.41257

| Summary                                        |        | Census 2   | 2010   | Census 20 | 20         | 2024          | 1          | 2029          |
|------------------------------------------------|--------|------------|--------|-----------|------------|---------------|------------|---------------|
| Population                                     |        | 3          | 8,117  | 3,5       | 550        | 4,144         | 1          | 5,152         |
| Households                                     |        | 1          | ,287   | 1,5       | 513        | 1,797         | 7          | 2,349         |
| Families                                       |        |            | 920    | 1,0       | )22        | 1,178         | 3          | 1,537         |
| Average Household Size                         |        |            | 2.42   | 2         | .34        | 2.30          |            | 2.19          |
| Owner Occupied Housing Units                   |        |            | 876    | 8         | 390        | 1,048         | 3          | 1,181         |
| Renter Occupied Housing Units                  |        |            | 411    |           | 523        | 749           |            | 1,168         |
| Median Age                                     |        |            | 36.9   | 3         | 7.9        | 38.5          | 5          | 39.6          |
| Trends: 2024-2029 Annual Rate                  |        |            | Area   |           |            | State         |            | National      |
| Population                                     |        |            | 4.45%  |           |            | 0.37%         |            | 0.38%         |
| Households                                     |        |            | 5.50%  |           |            | 0.56%         |            | 0.64%         |
| Families                                       |        |            | 5.46%  |           |            | 0.46%         |            | 0.56%         |
| Owner HHs                                      |        |            | 2.42%  |           |            | 0.95%         |            | 0.97%         |
| Median Household Income                        |        |            | 3.00%  |           |            | 2.80%         |            | 2.95%         |
|                                                |        |            |        |           |            | 2024          |            | 2029          |
| Households by Income                           |        |            |        | N         | umber      | Percent       | Number     | Percent       |
| <\$15,000                                      |        |            |        |           | 210        | 11.7%         | 219        | 9.3%          |
| \$15,000 - \$24,999                            |        |            |        |           | 64         | 3.6%          | 72         | 3.1%          |
| \$25,000 - \$34,999                            |        |            |        |           | 67         | 3.7%          | 80         | 3.4%          |
| \$35,000 - \$49,999                            |        |            |        |           | 172        | 9.6%          | 198        | 8.4%          |
| \$50,000 - \$74,999<br>\$75,000 - \$00,000     |        |            |        |           | 228<br>284 | 12.7%         | 268        | 11.4%         |
| \$75,000 - \$99,999                            |        |            |        |           | 204<br>513 | 15.8%         | 313        | 13.3%         |
| \$100,000 - \$149,999<br>\$150,000 - \$199,999 |        |            |        |           | 130        | 28.5%<br>7.2% | 716<br>229 | 30.5%<br>9.7% |
| \$200,000+                                     |        |            |        |           | 130        | 7.2%          | 229        | 10.8%         |
| \$200,000+                                     |        |            |        |           | 150        | 7.270         | 233        | 10.070        |
| Median Household Income                        |        |            |        | 42        | 37,038     |               | \$100,905  |               |
| Average Household Income                       |        |            |        |           | 9,873      |               | \$119,393  |               |
| Per Capita Income                              |        |            |        |           | 0,536      |               | \$49,835   |               |
|                                                | Ce     | ensus 2010 | Cer    | sus 2020  | 0,000      | 2024          | 4.57000    | 2029          |
| Population by Age                              | Number | Percent    | Number | Percent   | Numbe      |               | Number     | Percent       |
| 0 - 4                                          | 178    | 5.7%       | 193    | 5.4%      | 221        | 5.3%          | 277        | 5.4%          |
| 5 - 9                                          | 220    | 7.1%       | 204    | 5.7%      | 243        |               | 278        | 5.4%          |
| 10 - 14                                        | 239    | 7.7%       | 218    | 6.1%      | 245        | 5 5.9%        | 305        | 5.9%          |
| 15 - 19                                        | 232    | 7.4%       | 257    | 7.2%      | 244        | 5.9%          | 284        | 5.5%          |
| 20 - 24                                        | 190    | 6.1%       | 226    | 6.4%      | 282        | 6.8%          | 298        | 5.8%          |
| 25 - 34                                        | 419    | 13.4%      | 538    | 15.2%     | 618        | 3 14.9%       | 760        | 14.8%         |
| 35 - 44                                        | 483    | 15.5%      | 460    | 13.0%     | 597        | 14.4%         | 784        | 15.2%         |
| 45 - 54                                        | 492    | 15.8%      | 472    | 13.3%     | 498        | 3 12.0%       | 628        | 12.2%         |
| 55 - 64                                        | 342    | 11.0%      | 486    | 13.7%     | 561        | 13.5%         | 607        | 11.8%         |
| 65 - 74                                        | 188    | 6.0%       | 305    | 8.6%      | 396        | 9.6%          | 560        | 10.9%         |
| 75 - 84                                        | 106    | 3.4%       | 138    | 3.9%      | 173        |               | 283        | 5.5%          |
| 85+                                            | 30     | 1.0%       | 53     | 1.5%      | 65         |               | 87         | 1.7%          |
|                                                |        | ensus 2010 | Cer    | nsus 2020 |            | 2024          |            | 2029          |
| Race and Ethnicity                             | Number | Percent    | Number | Percent   | Number     |               | Number     | Percent       |
| White Alone                                    | 2,219  | 71.2%      | 1,995  | 56.2%     | 2,223      |               | 2,678      | 52.0%         |
| Black Alone                                    | 669    | 21.5%      | 975    | 27.5%     | 1,186      |               | 1,487      | 28.9%         |
| American Indian Alone                          | 14     | 0.4%       | 13     | 0.4%      | 16         |               | 22         | 0.4%          |
| Asian Alone                                    | 70     | 2.2%       | 97     | 2.7%      | 118        |               | 157        | 3.0%          |
| Pacific Islander Alone                         | 1      | 0.0%       | 4      | 0.1%      | 6          |               | 10         | 0.2%          |
| Some Other Race Alone                          | 59     | 1.9%       | 189    | 5.3%      | 255        |               | 355        | 6.9%          |
| Two or More Races                              | 85     | 2.7%       | 276    | 7.8%      | 340        | 8.2%          | 444        | 8.6%          |
| Hispanic Origin (Any Race)                     | 181    | 5.8%       | 356    | 10.0%     | 478        | 11.5%         | 667        | 12.9%         |
|                                                |        | 5.0%       | 220    | 10.0%     | 4/0        | 11.3%         | 007        | 12.9%         |
| Data Note: Income is expressed in current doll | ars.   |            |        |           |            |               |            |               |

#### Trends 2024-2029

Population by Age

2024 Household Income

2024 Population by Race

2024 Percent Hispanic Origin:11.5%

Breckenridge 2

12608 Jefferson Davis Hwy, Chester, Virginia, 23831 Ring: 3 mile radius Prepared by Esri

Latitude: 37.35264 Longitude: -77.41257

| Summary                       |        | Census 2  | 010       | Census 202                | 20     | 2024      |           | 2029      |
|-------------------------------|--------|-----------|-----------|---------------------------|--------|-----------|-----------|-----------|
| Population                    |        |           | ,725      | 35,1                      |        | 37,147    |           | 40,232    |
| Households                    |        |           | ,715      | 13,0                      |        | 14,101    |           | 15,607    |
| Families                      |        |           | ,801      | 9,4                       |        | 9,916     |           | 10,914    |
| Average Household Size        |        |           | 2.71      | 2.                        |        | 2.63      |           | 2.58      |
| Owner Occupied Housing Units  |        | 8         | ,835      | 9,1                       | 60     | 9,922     |           | 10,600    |
| Renter Occupied Housing Units |        |           | ,880      | 3,9                       |        | 4,179     |           | 5,007     |
| Median Age                    |        |           | ,<br>37.3 |                           | 8.5    | ,<br>39.1 |           | ,<br>39.9 |
| Trends: 2024-2029 Annual Rate | e      |           | Area      |                           |        | State     |           | National  |
| Population                    |        |           | 1.61%     |                           |        | 0.37%     |           | 0.38%     |
| Households                    |        |           | 2.05%     |                           |        | 0.56%     |           | 0.64%     |
| Families                      |        |           | 1.94%     |                           |        | 0.46%     |           | 0.56%     |
| Owner HHs                     |        |           | 1.33%     |                           |        | 0.95%     |           | 0.97%     |
| Median Household Income       |        |           | 2.51%     |                           |        | 2.80%     |           | 2.95%     |
|                               |        |           |           |                           |        | 2024      |           | 2029      |
| Households by Income          |        |           |           | Nu                        | mber   | Percent   | Number    | Percent   |
| <\$15,000                     |        |           |           |                           | 987    | 7.0%      | 968       | 6.2%      |
| \$15,000 - \$24,999           |        |           |           |                           | 632    | 4.5%      | 577       | 3.7%      |
| \$25,000 - \$34,999           |        |           |           |                           | 980    | 6.9%      | 906       | 5.8%      |
| \$35,000 - \$49,999           |        |           |           |                           | 1,406  | 10.0%     | 1,355     | 8.7%      |
| \$50,000 - \$74,999           |        |           |           | 1                         | 1,840  | 13.0%     | 1,871     | 12.0%     |
| \$75,000 - \$99,999           |        |           |           |                           | 1,765  | 12.5%     | 1,802     | 11.5%     |
| \$100,000 - \$149,999         |        |           |           |                           | 3,379  | 24.0%     | 3,904     | 25.0%     |
| \$150,000 - \$199,999         |        |           |           |                           | 1,730  | 12.3%     | 2,253     | 14.4%     |
| \$200,000+                    |        |           |           | :                         | 1,382  | 9.8%      | 1,971     | 12.6%     |
|                               |        |           |           |                           |        |           |           |           |
| Median Household Income       |        |           |           |                           | 0,584  |           | \$102,556 |           |
| Average Household Income      |        |           |           |                           | ),447  |           | \$127,188 |           |
| Per Capita Income             | 60     | nsus 2010 | Con       | <sup>44</sup><br>sus 2020 | 2,182  | 2024      | \$49,619  | 2029      |
| Population by Age             | Number | Percent   | Number    | Percent                   | Number |           | Number    | Percent   |
| 0 - 4                         | 1,957  | 6.2%      | 2,050     | 5.8%                      | 2,144  |           | 2,304     | 5.7%      |
| 5 - 9                         | 2,347  | 7.4%      | 2,030     | 6.7%                      | 2,144  | 6.3%      | 2,304     | 5.7%      |
| 10 - 14                       | 2,622  | 8.3%      | 2,507     | 7.1%                      | 2,493  |           | 2,501     | 6.3%      |
| 15 - 19                       | 2,439  | 7.7%      | 2,572     | 7.3%                      | 2,415  |           | 2,429     | 6.0%      |
| 20 - 24                       | 1,734  | 5.5%      | 2,201     | 6.3%                      | 2,358  |           | 2,287     | 5.7%      |
| 25 - 34                       | 3,791  | 11.9%     | 4,351     | 12.4%                     | 4,847  |           | 5,581     | 13.9%     |
| 35 - 44                       | 4,564  | 14.4%     | 4,357     | 12.4%                     | 4,850  |           | 5,326     | 13.2%     |
| 45 - 54                       | 5,213  | 16.4%     | 4,705     | 13.4%                     | 4,620  | 12.4%     | 4,880     | 12.1%     |
| 55 - 64                       | 3,786  | 11.9%     | 4,864     | 13.8%                     | 4,960  | 13.4%     | 4,939     | 12.3%     |
| 65 - 74                       | 2,020  | 6.4%      | 3,278     | 9.3%                      | 3,749  | 10.1%     | 4,503     | 11.2%     |
| 75 - 84                       | 954    | 3.0%      | 1,472     | 4.2%                      | 1,843  |           | 2,440     | 6.1%      |
| 85+                           | 297    | 0.9%      | 439       | 1.2%                      | 519    | 1.4%      | 699       | 1.7%      |
|                               | Ce     | nsus 2010 | Cen       | sus 2020                  |        | 2024      |           | 2029      |
| Race and Ethnicity            | Number | Percent   | Number    | Percent                   | Number | Percent   | Number    | Percent   |
| White Alone                   | 21,804 | 68.7%     | 19,210    | 54.7%                     | 19,423 | 52.3%     | 20,324    | 50.5%     |
| Black Alone                   | 6,798  | 21.4%     | 9,302     | 26.5%                     | 10,332 | 27.8%     | 11,467    | 28.5%     |
| American Indian Alone         | 146    | 0.5%      | 196       | 0.6%                      | 214    | 0.6%      | 235       | 0.6%      |
| Asian Alone                   | 942    | 3.0%      | 956       | 2.7%                      | 1,055  | 2.8%      | 1,218     | 3.0%      |
| Pacific Islander Alone        | 33     | 0.1%      | 31        | 0.1%                      | 35     | 0.1%      | 46        | 0.1%      |
| Some Other Race Alone         | 1,115  | 3.5%      | 2,686     | 7.6%                      | 3,069  | 8.3%      | 3,506     | 8.7%      |
| Two or More Races             | 886    | 2.8%      | 2,750     | 7.8%                      | 3,020  | 8.1%      | 3,436     | 8.5%      |
|                               |        |           |           |                           |        |           |           |           |
|                               |        |           |           |                           |        |           |           |           |
| Hispanic Origin (Any Race)    | 2,526  | 8.0%      | 4,540     | 12.9%                     | 5,203  | 14.0%     | 5,979     | 14.9%     |

Breckenridge 2 12608 Jefferson Davis Hwy, Chester, Virginia, 23831 Ring: 3 mile radius Prepared by Esri

Latitude: 37.35264 Longitude: -77.41257

Trends 2024-2029

Population by Age

2024 Household Income

2024 Population by Race