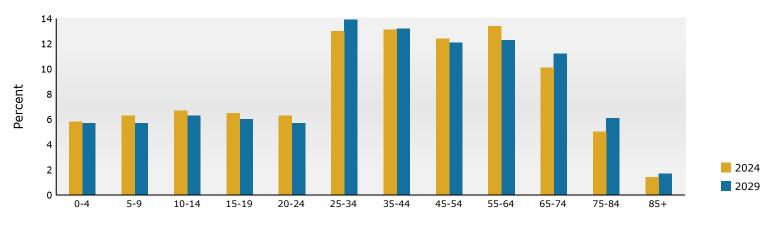

Latitude: 37.35264 Longitude: -77.41257

| Summary                                        |        | Census 2   | 2010   | Census 20 | 20         | 2024          | 1          | 2029          |
|------------------------------------------------|--------|------------|--------|-----------|------------|---------------|------------|---------------|
| Population                                     |        | 3          | 8,117  | 3,5       | 550        | 4,144         | 1          | 5,152         |
| Households                                     |        | 1          | ,287   | 1,5       | 513        | 1,797         | 7          | 2,349         |
| Families                                       |        |            | 920    | 1,0       | )22        | 1,178         | 3          | 1,537         |
| Average Household Size                         |        |            | 2.42   | 2         | .34        | 2.30          |            | 2.19          |
| Owner Occupied Housing Units                   |        |            | 876    | 8         | 390        | 1,048         | 3          | 1,181         |
| Renter Occupied Housing Units                  |        |            | 411    |           | 523        | 749           |            | 1,168         |
| Median Age                                     |        |            | 36.9   | 3         | 7.9        | 38.5          | 5          | 39.6          |
| Trends: 2024-2029 Annual Rate                  |        |            | Area   |           |            | State         |            | National      |
| Population                                     |        |            | 4.45%  |           |            | 0.37%         |            | 0.38%         |
| Households                                     |        |            | 5.50%  |           |            | 0.56%         |            | 0.64%         |
| Families                                       |        |            | 5.46%  |           |            | 0.46%         |            | 0.56%         |
| Owner HHs                                      |        |            | 2.42%  |           |            | 0.95%         |            | 0.97%         |
| Median Household Income                        |        |            | 3.00%  |           |            | 2.80%         |            | 2.95%         |
|                                                |        |            |        |           |            | 2024          |            | 2029          |
| Households by Income                           |        |            |        | N         | umber      | Percent       | Number     | Percent       |
| <\$15,000                                      |        |            |        |           | 210        | 11.7%         | 219        | 9.3%          |
| \$15,000 - \$24,999                            |        |            |        |           | 64         | 3.6%          | 72         | 3.1%          |
| \$25,000 - \$34,999                            |        |            |        |           | 67         | 3.7%          | 80         | 3.4%          |
| \$35,000 - \$49,999                            |        |            |        |           | 172        | 9.6%          | 198        | 8.4%          |
| \$50,000 - \$74,999<br>\$75,000 - \$00,000     |        |            |        |           | 228<br>284 | 12.7%         | 268        | 11.4%         |
| \$75,000 - \$99,999                            |        |            |        |           | 204<br>513 | 15.8%         | 313        | 13.3%         |
| \$100,000 - \$149,999<br>\$150,000 - \$199,999 |        |            |        |           | 130        | 28.5%<br>7.2% | 716<br>229 | 30.5%<br>9.7% |
| \$200,000+                                     |        |            |        |           | 130        | 7.2%          | 229        | 10.8%         |
| \$200,000+                                     |        |            |        |           | 150        | 7.270         | 233        | 10.070        |
| Median Household Income                        |        |            |        | 42        | 37,038     |               | \$100,905  |               |
| Average Household Income                       |        |            |        |           | 9,873      |               | \$119,393  |               |
| Per Capita Income                              |        |            |        |           | 0,536      |               | \$49,835   |               |
|                                                | Ce     | ensus 2010 | Cer    | sus 2020  | 0,000      | 2024          | 4.57000    | 2029          |
| Population by Age                              | Number | Percent    | Number | Percent   | Numbe      |               | Number     | Percent       |
| 0 - 4                                          | 178    | 5.7%       | 193    | 5.4%      | 221        | 5.3%          | 277        | 5.4%          |
| 5 - 9                                          | 220    | 7.1%       | 204    | 5.7%      | 243        |               | 278        | 5.4%          |
| 10 - 14                                        | 239    | 7.7%       | 218    | 6.1%      | 245        | 5 5.9%        | 305        | 5.9%          |
| 15 - 19                                        | 232    | 7.4%       | 257    | 7.2%      | 244        | 5.9%          | 284        | 5.5%          |
| 20 - 24                                        | 190    | 6.1%       | 226    | 6.4%      | 282        | 6.8%          | 298        | 5.8%          |
| 25 - 34                                        | 419    | 13.4%      | 538    | 15.2%     | 618        | 3 14.9%       | 760        | 14.8%         |
| 35 - 44                                        | 483    | 15.5%      | 460    | 13.0%     | 597        | 14.4%         | 784        | 15.2%         |
| 45 - 54                                        | 492    | 15.8%      | 472    | 13.3%     | 498        | 3 12.0%       | 628        | 12.2%         |
| 55 - 64                                        | 342    | 11.0%      | 486    | 13.7%     | 561        | 13.5%         | 607        | 11.8%         |
| 65 - 74                                        | 188    | 6.0%       | 305    | 8.6%      | 396        | 9.6%          | 560        | 10.9%         |
| 75 - 84                                        | 106    | 3.4%       | 138    | 3.9%      | 173        |               | 283        | 5.5%          |
| 85+                                            | 30     | 1.0%       | 53     | 1.5%      | 65         |               | 87         | 1.7%          |
|                                                |        | ensus 2010 | Cer    | nsus 2020 |            | 2024          |            | 2029          |
| Race and Ethnicity                             | Number | Percent    | Number | Percent   | Number     |               | Number     | Percent       |
| White Alone                                    | 2,219  | 71.2%      | 1,995  | 56.2%     | 2,223      |               | 2,678      | 52.0%         |
| Black Alone                                    | 669    | 21.5%      | 975    | 27.5%     | 1,186      |               | 1,487      | 28.9%         |
| American Indian Alone                          | 14     | 0.4%       | 13     | 0.4%      | 16         |               | 22         | 0.4%          |
| Asian Alone                                    | 70     | 2.2%       | 97     | 2.7%      | 118        |               | 157        | 3.0%          |
| Pacific Islander Alone                         | 1      | 0.0%       | 4      | 0.1%      | 6          |               | 10         | 0.2%          |
| Some Other Race Alone                          | 59     | 1.9%       | 189    | 5.3%      | 255        |               | 355        | 6.9%          |
| Two or More Races                              | 85     | 2.7%       | 276    | 7.8%      | 340        | 8.2%          | 444        | 8.6%          |
| Hispanic Origin (Any Race)                     | 181    | 5.8%       | 356    | 10.0%     | 478        | 11.5%         | 667        | 12.9%         |
|                                                |        | 5.0%       | 220    | 10.0%     | 4/0        | 11.3%         | 007        | 12.9%         |
| Data Note: Income is expressed in current doll | ars.   |            |        |           |            |               |            |               |