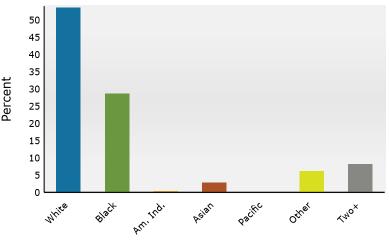

Latitude: 37.35264 Longitude: -77.41257

| Summary                                        |        | Census 2   | 2010   | Census 20 | 20         | 2024          | 1          | 2029          |
|------------------------------------------------|--------|------------|--------|-----------|------------|---------------|------------|---------------|
| Population                                     |        | 3          | 8,117  | 3,5       | 550        | 4,144         | 1          | 5,152         |
| Households                                     |        | 1          | ,287   | 1,5       | 513        | 1,797         | 7          | 2,349         |
| Families                                       |        |            | 920    | 1,0       | )22        | 1,178         | 3          | 1,537         |
| Average Household Size                         |        |            | 2.42   | 2         | .34        | 2.30          |            | 2.19          |
| Owner Occupied Housing Units                   |        |            | 876    | 8         | 390        | 1,048         | 3          | 1,181         |
| Renter Occupied Housing Units                  |        |            | 411    |           | 523        | 749           |            | 1,168         |
| Median Age                                     |        |            | 36.9   | 3         | 7.9        | 38.5          | 5          | 39.6          |
| Trends: 2024-2029 Annual Rate                  |        |            | Area   |           |            | State         |            | National      |
| Population                                     |        |            | 4.45%  |           |            | 0.37%         |            | 0.38%         |
| Households                                     |        |            | 5.50%  |           |            | 0.56%         |            | 0.64%         |
| Families                                       |        |            | 5.46%  |           |            | 0.46%         |            | 0.56%         |
| Owner HHs                                      |        |            | 2.42%  |           |            | 0.95%         |            | 0.97%         |
| Median Household Income                        |        |            | 3.00%  |           |            | 2.80%         |            | 2.95%         |
|                                                |        |            |        |           |            | 2024          |            | 2029          |
| Households by Income                           |        |            |        | N         | umber      | Percent       | Number     | Percent       |
| <\$15,000                                      |        |            |        |           | 210        | 11.7%         | 219        | 9.3%          |
| \$15,000 - \$24,999                            |        |            |        |           | 64         | 3.6%          | 72         | 3.1%          |
| \$25,000 - \$34,999                            |        |            |        |           | 67         | 3.7%          | 80         | 3.4%          |
| \$35,000 - \$49,999                            |        |            |        |           | 172        | 9.6%          | 198        | 8.4%          |
| \$50,000 - \$74,999<br>\$75,000 - \$00,000     |        |            |        |           | 228<br>284 | 12.7%         | 268        | 11.4%         |
| \$75,000 - \$99,999                            |        |            |        |           | 204<br>513 | 15.8%         | 313        | 13.3%         |
| \$100,000 - \$149,999<br>\$150,000 - \$199,999 |        |            |        |           | 130        | 28.5%<br>7.2% | 716<br>229 | 30.5%<br>9.7% |
| \$200,000+                                     |        |            |        |           | 130        | 7.2%          | 229        | 10.8%         |
| \$200,000+                                     |        |            |        |           | 150        | 7.270         | 233        | 10.070        |
| Median Household Income                        |        |            |        | 42        | 37,038     |               | \$100,905  |               |
| Average Household Income                       |        |            |        |           | 9,873      |               | \$119,393  |               |
| Per Capita Income                              |        |            |        |           | 0,536      |               | \$49,835   |               |
|                                                | Ce     | ensus 2010 | Cer    | sus 2020  | 0,000      | 2024          | 4.57000    | 2029          |
| Population by Age                              | Number | Percent    | Number | Percent   | Numbe      |               | Number     | Percent       |
| 0 - 4                                          | 178    | 5.7%       | 193    | 5.4%      | 221        | 5.3%          | 277        | 5.4%          |
| 5 - 9                                          | 220    | 7.1%       | 204    | 5.7%      | 243        |               | 278        | 5.4%          |
| 10 - 14                                        | 239    | 7.7%       | 218    | 6.1%      | 245        | 5 5.9%        | 305        | 5.9%          |
| 15 - 19                                        | 232    | 7.4%       | 257    | 7.2%      | 244        | 5.9%          | 284        | 5.5%          |
| 20 - 24                                        | 190    | 6.1%       | 226    | 6.4%      | 282        | 6.8%          | 298        | 5.8%          |
| 25 - 34                                        | 419    | 13.4%      | 538    | 15.2%     | 618        | 3 14.9%       | 760        | 14.8%         |
| 35 - 44                                        | 483    | 15.5%      | 460    | 13.0%     | 597        | 14.4%         | 784        | 15.2%         |
| 45 - 54                                        | 492    | 15.8%      | 472    | 13.3%     | 498        | 3 12.0%       | 628        | 12.2%         |
| 55 - 64                                        | 342    | 11.0%      | 486    | 13.7%     | 561        | 13.5%         | 607        | 11.8%         |
| 65 - 74                                        | 188    | 6.0%       | 305    | 8.6%      | 396        | 9.6%          | 560        | 10.9%         |
| 75 - 84                                        | 106    | 3.4%       | 138    | 3.9%      | 173        |               | 283        | 5.5%          |
| 85+                                            | 30     | 1.0%       | 53     | 1.5%      | 65         |               | 87         | 1.7%          |
|                                                |        | ensus 2010 | Cer    | nsus 2020 |            | 2024          |            | 2029          |
| Race and Ethnicity                             | Number | Percent    | Number | Percent   | Number     |               | Number     | Percent       |
| White Alone                                    | 2,219  | 71.2%      | 1,995  | 56.2%     | 2,223      |               | 2,678      | 52.0%         |
| Black Alone                                    | 669    | 21.5%      | 975    | 27.5%     | 1,186      |               | 1,487      | 28.9%         |
| American Indian Alone                          | 14     | 0.4%       | 13     | 0.4%      | 16         |               | 22         | 0.4%          |
| Asian Alone                                    | 70     | 2.2%       | 97     | 2.7%      | 118        |               | 157        | 3.0%          |
| Pacific Islander Alone                         | 1      | 0.0%       | 4      | 0.1%      | 6          |               | 10         | 0.2%          |
| Some Other Race Alone                          | 59     | 1.9%       | 189    | 5.3%      | 255        |               | 355        | 6.9%          |
| Two or More Races                              | 85     | 2.7%       | 276    | 7.8%      | 340        | 8.2%          | 444        | 8.6%          |
| Hispanic Origin (Any Race)                     | 181    | 5.8%       | 356    | 10.0%     | 478        | 11.5%         | 667        | 12.9%         |
|                                                |        | 5.0%       | 220    | 10.0%     | 4/0        | 11.3%         | 007        | 12.9%         |
| Data Note: Income is expressed in current doll | ars.   |            |        |           |            |               |            |               |