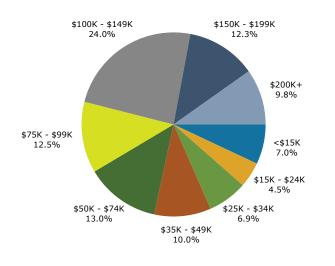

Latitude: 37.35264 Longitude: -77.41257

| Summary                                        |        | Census 2   | 2010   | Census 20 | 20         | 2024          | 1          | 2029          |
|------------------------------------------------|--------|------------|--------|-----------|------------|---------------|------------|---------------|
| Population                                     |        | 3          | 8,117  | 3,5       | 550        | 4,144         | 1          | 5,152         |
| Households                                     |        | 1          | ,287   | 1,5       | 513        | 1,797         | 7          | 2,349         |
| Families                                       |        |            | 920    | 1,0       | )22        | 1,178         | 3          | 1,537         |
| Average Household Size                         |        |            | 2.42   | 2         | .34        | 2.30          |            | 2.19          |
| Owner Occupied Housing Units                   |        |            | 876    | 8         | 390        | 1,048         | 3          | 1,181         |
| Renter Occupied Housing Units                  |        |            | 411    |           | 523        | 749           |            | 1,168         |
| Median Age                                     |        |            | 36.9   | 3         | 7.9        | 38.5          | 5          | 39.6          |
| Trends: 2024-2029 Annual Rate                  |        |            | Area   |           |            | State         |            | National      |
| Population                                     |        |            | 4.45%  |           |            | 0.37%         |            | 0.38%         |
| Households                                     |        |            | 5.50%  |           |            | 0.56%         |            | 0.64%         |
| Families                                       |        |            | 5.46%  |           |            | 0.46%         |            | 0.56%         |
| Owner HHs                                      |        |            | 2.42%  |           |            | 0.95%         |            | 0.97%         |
| Median Household Income                        |        |            | 3.00%  |           |            | 2.80%         |            | 2.95%         |
|                                                |        |            |        |           |            | 2024          |            | 2029          |
| Households by Income                           |        |            |        | N         | umber      | Percent       | Number     | Percent       |
| <\$15,000                                      |        |            |        |           | 210        | 11.7%         | 219        | 9.3%          |
| \$15,000 - \$24,999                            |        |            |        |           | 64         | 3.6%          | 72         | 3.1%          |
| \$25,000 - \$34,999                            |        |            |        |           | 67         | 3.7%          | 80         | 3.4%          |
| \$35,000 - \$49,999                            |        |            |        |           | 172        | 9.6%          | 198        | 8.4%          |
| \$50,000 - \$74,999<br>\$75,000 - \$00,000     |        |            |        |           | 228<br>284 | 12.7%         | 268        | 11.4%         |
| \$75,000 - \$99,999                            |        |            |        |           | 204<br>513 | 15.8%         | 313        | 13.3%         |
| \$100,000 - \$149,999<br>\$150,000 - \$199,999 |        |            |        |           | 130        | 28.5%<br>7.2% | 716<br>229 | 30.5%<br>9.7% |
| \$200,000+                                     |        |            |        |           | 130        | 7.2%          | 229        | 10.8%         |
| \$200,000+                                     |        |            |        |           | 150        | 7.270         | 233        | 10.070        |
| Median Household Income                        |        |            |        | 42        | 37,038     |               | \$100,905  |               |
| Average Household Income                       |        |            |        |           | 9,873      |               | \$119,393  |               |
| Per Capita Income                              |        |            |        |           | 0,536      |               | \$49,835   |               |
|                                                | Ce     | ensus 2010 | Cer    | sus 2020  | 0,000      | 2024          | 4.57000    | 2029          |
| Population by Age                              | Number | Percent    | Number | Percent   | Numbe      |               | Number     | Percent       |
| 0 - 4                                          | 178    | 5.7%       | 193    | 5.4%      | 221        | 5.3%          | 277        | 5.4%          |
| 5 - 9                                          | 220    | 7.1%       | 204    | 5.7%      | 243        |               | 278        | 5.4%          |
| 10 - 14                                        | 239    | 7.7%       | 218    | 6.1%      | 245        | 5 5.9%        | 305        | 5.9%          |
| 15 - 19                                        | 232    | 7.4%       | 257    | 7.2%      | 244        | 5.9%          | 284        | 5.5%          |
| 20 - 24                                        | 190    | 6.1%       | 226    | 6.4%      | 282        | 6.8%          | 298        | 5.8%          |
| 25 - 34                                        | 419    | 13.4%      | 538    | 15.2%     | 618        | 3 14.9%       | 760        | 14.8%         |
| 35 - 44                                        | 483    | 15.5%      | 460    | 13.0%     | 597        | 14.4%         | 784        | 15.2%         |
| 45 - 54                                        | 492    | 15.8%      | 472    | 13.3%     | 498        | 3 12.0%       | 628        | 12.2%         |
| 55 - 64                                        | 342    | 11.0%      | 486    | 13.7%     | 561        | 13.5%         | 607        | 11.8%         |
| 65 - 74                                        | 188    | 6.0%       | 305    | 8.6%      | 396        | 9.6%          | 560        | 10.9%         |
| 75 - 84                                        | 106    | 3.4%       | 138    | 3.9%      | 173        |               | 283        | 5.5%          |
| 85+                                            | 30     | 1.0%       | 53     | 1.5%      | 65         |               | 87         | 1.7%          |
|                                                |        | ensus 2010 | Cer    | nsus 2020 |            | 2024          |            | 2029          |
| Race and Ethnicity                             | Number | Percent    | Number | Percent   | Number     |               | Number     | Percent       |
| White Alone                                    | 2,219  | 71.2%      | 1,995  | 56.2%     | 2,223      |               | 2,678      | 52.0%         |
| Black Alone                                    | 669    | 21.5%      | 975    | 27.5%     | 1,186      |               | 1,487      | 28.9%         |
| American Indian Alone                          | 14     | 0.4%       | 13     | 0.4%      | 16         |               | 22         | 0.4%          |
| Asian Alone                                    | 70     | 2.2%       | 97     | 2.7%      | 118        |               | 157        | 3.0%          |
| Pacific Islander Alone                         | 1      | 0.0%       | 4      | 0.1%      | 6          |               | 10         | 0.2%          |
| Some Other Race Alone                          | 59     | 1.9%       | 189    | 5.3%      | 255        |               | 355        | 6.9%          |
| Two or More Races                              | 85     | 2.7%       | 276    | 7.8%      | 340        | 8.2%          | 444        | 8.6%          |
| Hispanic Origin (Any Race)                     | 181    | 5.8%       | 356    | 10.0%     | 478        | 11.5%         | 667        | 12.9%         |
|                                                |        | 5.0%       | 220    | 10.0%     | 4/0        | 11.3%         | 007        | 12.9%         |
| Data Note: Income is expressed in current doll | ars.   |            |        |           |            |               |            |               |

#### Trends 2024-2029

Population by Age

2024 Household Income

2024 Population by Race

2024 Percent Hispanic Origin:11.5%

Breckenridge 2

12608 Jefferson Davis Hwy, Chester, Virginia, 23831 Ring: 3 mile radius Prepared by Esri