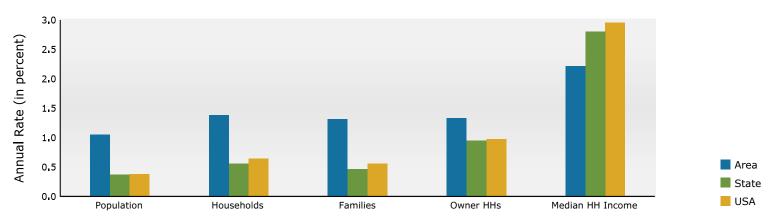

Latitude: 37.35264 Longitude: -77.41257

| Summary                                        |        | Census 2   | 2010   | Census 20 | 20         | 2024          | 1          | 2029          |
|------------------------------------------------|--------|------------|--------|-----------|------------|---------------|------------|---------------|
| Population                                     |        | 3          | 8,117  | 3,5       | 550        | 4,144         | 1          | 5,152         |
| Households                                     |        | 1          | ,287   | 1,5       | 513        | 1,797         | 7          | 2,349         |
| Families                                       |        |            | 920    | 1,0       | )22        | 1,178         | 3          | 1,537         |
| Average Household Size                         |        |            | 2.42   | 2         | .34        | 2.30          |            | 2.19          |
| Owner Occupied Housing Units                   |        |            | 876    | 8         | 390        | 1,048         | 3          | 1,181         |
| Renter Occupied Housing Units                  |        |            | 411    |           | 523        | 749           |            | 1,168         |
| Median Age                                     |        |            | 36.9   | 3         | 7.9        | 38.5          | 5          | 39.6          |
| Trends: 2024-2029 Annual Rate                  |        |            | Area   |           |            | State         |            | National      |
| Population                                     |        |            | 4.45%  |           |            | 0.37%         |            | 0.38%         |
| Households                                     |        |            | 5.50%  |           |            | 0.56%         |            | 0.64%         |
| Families                                       |        |            | 5.46%  |           |            | 0.46%         |            | 0.56%         |
| Owner HHs                                      |        |            | 2.42%  |           |            | 0.95%         |            | 0.97%         |
| Median Household Income                        |        |            | 3.00%  |           |            | 2.80%         |            | 2.95%         |
|                                                |        |            |        |           |            | 2024          |            | 2029          |
| Households by Income                           |        |            |        | N         | umber      | Percent       | Number     | Percent       |
| <\$15,000                                      |        |            |        |           | 210        | 11.7%         | 219        | 9.3%          |
| \$15,000 - \$24,999                            |        |            |        |           | 64         | 3.6%          | 72         | 3.1%          |
| \$25,000 - \$34,999                            |        |            |        |           | 67         | 3.7%          | 80         | 3.4%          |
| \$35,000 - \$49,999                            |        |            |        |           | 172        | 9.6%          | 198        | 8.4%          |
| \$50,000 - \$74,999<br>\$75,000 - \$00,000     |        |            |        |           | 228<br>284 | 12.7%         | 268        | 11.4%         |
| \$75,000 - \$99,999                            |        |            |        |           | 204<br>513 | 15.8%         | 313        | 13.3%         |
| \$100,000 - \$149,999<br>\$150,000 - \$199,999 |        |            |        |           | 130        | 28.5%<br>7.2% | 716<br>229 | 30.5%<br>9.7% |
| \$200,000+                                     |        |            |        |           | 130        | 7.2%          | 229        | 10.8%         |
| \$200,000+                                     |        |            |        |           | 150        | 7.270         | 233        | 10.070        |
| Median Household Income                        |        |            |        | 42        | 37,038     |               | \$100,905  |               |
| Average Household Income                       |        |            |        |           | 9,873      |               | \$119,393  |               |
| Per Capita Income                              |        |            |        |           | 0,536      |               | \$49,835   |               |
|                                                | Ce     | ensus 2010 | Cer    | sus 2020  | 0,000      | 2024          | 4.57000    | 2029          |
| Population by Age                              | Number | Percent    | Number | Percent   | Numbe      |               | Number     | Percent       |
| 0 - 4                                          | 178    | 5.7%       | 193    | 5.4%      | 221        | 5.3%          | 277        | 5.4%          |
| 5 - 9                                          | 220    | 7.1%       | 204    | 5.7%      | 243        |               | 278        | 5.4%          |
| 10 - 14                                        | 239    | 7.7%       | 218    | 6.1%      | 245        | 5 5.9%        | 305        | 5.9%          |
| 15 - 19                                        | 232    | 7.4%       | 257    | 7.2%      | 244        | 5.9%          | 284        | 5.5%          |
| 20 - 24                                        | 190    | 6.1%       | 226    | 6.4%      | 282        | 6.8%          | 298        | 5.8%          |
| 25 - 34                                        | 419    | 13.4%      | 538    | 15.2%     | 618        | 3 14.9%       | 760        | 14.8%         |
| 35 - 44                                        | 483    | 15.5%      | 460    | 13.0%     | 597        | 14.4%         | 784        | 15.2%         |
| 45 - 54                                        | 492    | 15.8%      | 472    | 13.3%     | 498        | 3 12.0%       | 628        | 12.2%         |
| 55 - 64                                        | 342    | 11.0%      | 486    | 13.7%     | 561        | 13.5%         | 607        | 11.8%         |
| 65 - 74                                        | 188    | 6.0%       | 305    | 8.6%      | 396        | 9.6%          | 560        | 10.9%         |
| 75 - 84                                        | 106    | 3.4%       | 138    | 3.9%      | 173        |               | 283        | 5.5%          |
| 85+                                            | 30     | 1.0%       | 53     | 1.5%      | 65         |               | 87         | 1.7%          |
|                                                |        | ensus 2010 | Cer    | nsus 2020 |            | 2024          |            | 2029          |
| Race and Ethnicity                             | Number | Percent    | Number | Percent   | Number     |               | Number     | Percent       |
| White Alone                                    | 2,219  | 71.2%      | 1,995  | 56.2%     | 2,223      |               | 2,678      | 52.0%         |
| Black Alone                                    | 669    | 21.5%      | 975    | 27.5%     | 1,186      |               | 1,487      | 28.9%         |
| American Indian Alone                          | 14     | 0.4%       | 13     | 0.4%      | 16         |               | 22         | 0.4%          |
| Asian Alone                                    | 70     | 2.2%       | 97     | 2.7%      | 118        |               | 157        | 3.0%          |
| Pacific Islander Alone                         | 1      | 0.0%       | 4      | 0.1%      | 6          |               | 10         | 0.2%          |
| Some Other Race Alone                          | 59     | 1.9%       | 189    | 5.3%      | 255        |               | 355        | 6.9%          |
| Two or More Races                              | 85     | 2.7%       | 276    | 7.8%      | 340        | 8.2%          | 444        | 8.6%          |
| Hispanic Origin (Any Race)                     | 181    | 5.8%       | 356    | 10.0%     | 478        | 11.5%         | 667        | 12.9%         |
|                                                |        | 5.0%       | 220    | 10.0%     | 4/0        | 11.3%         | 007        | 12.9%         |
| Data Note: Income is expressed in current doll | ars.   |            |        |           |            |               |            |               |

Latitude: 37.35264 Longitude: -77.41257

| Summary                       |        | Census 2  | 010       | Census 202                | 20     | 2024      |           | 2029      |
|-------------------------------|--------|-----------|-----------|---------------------------|--------|-----------|-----------|-----------|
| Population                    |        |           | ,725      | 35,1                      |        | 37,147    |           | 40,232    |
| Households                    |        |           | ,715      | 13,0                      |        | 14,101    |           | 15,607    |
| Families                      |        |           | ,801      | 9,4                       |        | 9,916     |           | 10,914    |
| Average Household Size        |        |           | 2.71      | 2.                        |        | 2.63      |           | 2.58      |
| Owner Occupied Housing Units  |        | 8         | ,835      | 9,1                       | 60     | 9,922     |           | 10,600    |
| Renter Occupied Housing Units |        |           | ,880      | 3,9                       |        | 4,179     |           | 5,007     |
| Median Age                    |        |           | ,<br>37.3 |                           | 8.5    | ,<br>39.1 |           | ,<br>39.9 |
| Trends: 2024-2029 Annual Rate | e      |           | Area      |                           |        | State     |           | National  |
| Population                    |        |           | 1.61%     |                           |        | 0.37%     |           | 0.38%     |
| Households                    |        |           | 2.05%     |                           |        | 0.56%     |           | 0.64%     |
| Families                      |        |           | 1.94%     |                           |        | 0.46%     |           | 0.56%     |
| Owner HHs                     |        |           | 1.33%     |                           |        | 0.95%     |           | 0.97%     |
| Median Household Income       |        |           | 2.51%     |                           |        | 2.80%     |           | 2.95%     |
|                               |        |           |           |                           |        | 2024      |           | 2029      |
| Households by Income          |        |           |           | Nu                        | mber   | Percent   | Number    | Percent   |
| <\$15,000                     |        |           |           |                           | 987    | 7.0%      | 968       | 6.2%      |
| \$15,000 - \$24,999           |        |           |           |                           | 632    | 4.5%      | 577       | 3.7%      |
| \$25,000 - \$34,999           |        |           |           |                           | 980    | 6.9%      | 906       | 5.8%      |
| \$35,000 - \$49,999           |        |           |           |                           | 1,406  | 10.0%     | 1,355     | 8.7%      |
| \$50,000 - \$74,999           |        |           |           | 1                         | 1,840  | 13.0%     | 1,871     | 12.0%     |
| \$75,000 - \$99,999           |        |           |           |                           | 1,765  | 12.5%     | 1,802     | 11.5%     |
| \$100,000 - \$149,999         |        |           |           |                           | 3,379  | 24.0%     | 3,904     | 25.0%     |
| \$150,000 - \$199,999         |        |           |           |                           | 1,730  | 12.3%     | 2,253     | 14.4%     |
| \$200,000+                    |        |           |           | :                         | 1,382  | 9.8%      | 1,971     | 12.6%     |
|                               |        |           |           |                           |        |           |           |           |
| Median Household Income       |        |           |           |                           | 0,584  |           | \$102,556 |           |
| Average Household Income      |        |           |           |                           | ),447  |           | \$127,188 |           |
| Per Capita Income             | 60     | nsus 2010 | Con       | <sup>44</sup><br>sus 2020 | 2,182  | 2024      | \$49,619  | 2029      |
| Population by Age             | Number | Percent   | Number    | Percent                   | Number |           | Number    | Percent   |
| 0 - 4                         | 1,957  | 6.2%      | 2,050     | 5.8%                      | 2,144  |           | 2,304     | 5.7%      |
| 5 - 9                         | 2,347  | 7.4%      | 2,030     | 6.7%                      | 2,144  | 6.3%      | 2,304     | 5.7%      |
| 10 - 14                       | 2,622  | 8.3%      | 2,507     | 7.1%                      | 2,493  |           | 2,501     | 6.3%      |
| 15 - 19                       | 2,439  | 7.7%      | 2,572     | 7.3%                      | 2,415  |           | 2,429     | 6.0%      |
| 20 - 24                       | 1,734  | 5.5%      | 2,201     | 6.3%                      | 2,358  |           | 2,287     | 5.7%      |
| 25 - 34                       | 3,791  | 11.9%     | 4,351     | 12.4%                     | 4,847  |           | 5,581     | 13.9%     |
| 35 - 44                       | 4,564  | 14.4%     | 4,357     | 12.4%                     | 4,850  |           | 5,326     | 13.2%     |
| 45 - 54                       | 5,213  | 16.4%     | 4,705     | 13.4%                     | 4,620  | 12.4%     | 4,880     | 12.1%     |
| 55 - 64                       | 3,786  | 11.9%     | 4,864     | 13.8%                     | 4,960  | 13.4%     | 4,939     | 12.3%     |
| 65 - 74                       | 2,020  | 6.4%      | 3,278     | 9.3%                      | 3,749  | 10.1%     | 4,503     | 11.2%     |
| 75 - 84                       | 954    | 3.0%      | 1,472     | 4.2%                      | 1,843  |           | 2,440     | 6.1%      |
| 85+                           | 297    | 0.9%      | 439       | 1.2%                      | 519    | 1.4%      | 699       | 1.7%      |
|                               | Ce     | nsus 2010 | Cen       | sus 2020                  |        | 2024      |           | 2029      |
| Race and Ethnicity            | Number | Percent   | Number    | Percent                   | Number | Percent   | Number    | Percent   |
| White Alone                   | 21,804 | 68.7%     | 19,210    | 54.7%                     | 19,423 | 52.3%     | 20,324    | 50.5%     |
| Black Alone                   | 6,798  | 21.4%     | 9,302     | 26.5%                     | 10,332 | 27.8%     | 11,467    | 28.5%     |
| American Indian Alone         | 146    | 0.5%      | 196       | 0.6%                      | 214    | 0.6%      | 235       | 0.6%      |
| Asian Alone                   | 942    | 3.0%      | 956       | 2.7%                      | 1,055  | 2.8%      | 1,218     | 3.0%      |
| Pacific Islander Alone        | 33     | 0.1%      | 31        | 0.1%                      | 35     | 0.1%      | 46        | 0.1%      |
| Some Other Race Alone         | 1,115  | 3.5%      | 2,686     | 7.6%                      | 3,069  | 8.3%      | 3,506     | 8.7%      |
| Two or More Races             | 886    | 2.8%      | 2,750     | 7.8%                      | 3,020  | 8.1%      | 3,436     | 8.5%      |
|                               |        |           |           |                           |        |           |           |           |
|                               |        |           |           |                           |        |           |           |           |
| Hispanic Origin (Any Race)    | 2,526  | 8.0%      | 4,540     | 12.9%                     | 5,203  | 14.0%     | 5,979     | 14.9%     |